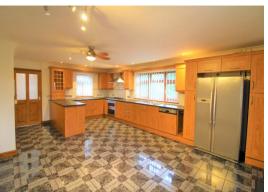

## **DESCRIPTION**

Detached BUNGALOW with GARAGE and block driveway parking. Entrance hallway, spacious living room, kitchen with views of surrounding areas. Fitted kitchen has integrated appliances, utility room, good size bedrooms with en-suite to master bedroom. Excellent access to A470 & M4. Walking distance to Merthyr Vale train station. Sorry NO PETS.