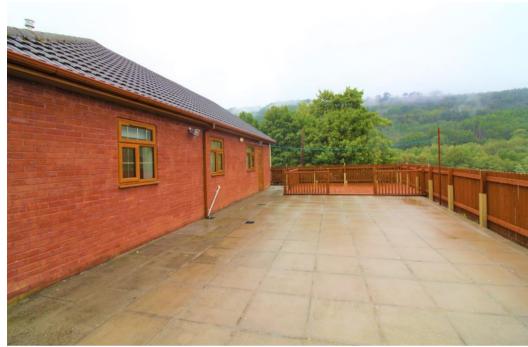

## **DESCRIPTION**

Detached BUNGALOW with GARAGE and block driveway parking. Entrance hallway, spacious living room, kitchen with views of surrounding areas. Fitted kitchen has integrated appliances, utility room, good size bedrooms with en-suite to master bedroom. Excellent access to A470 & M4. Walking distance to Merthyr Vale train station. Sorry NO PETS.