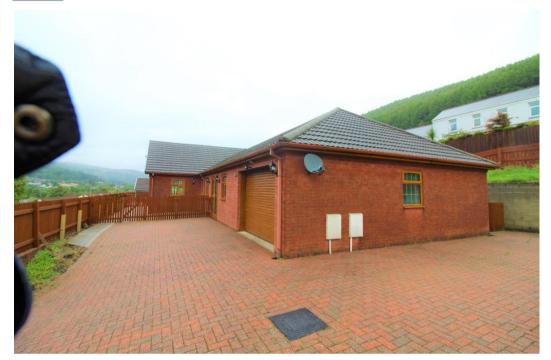

## **DESCRIPTION**

Detached BUNGALOW with GARAGE and block driveway parking. Entrance hallway, spacious living room, kitchen with views of surrounding areas. Fitted kitchen has integrated appliances, utility room, good size bedrooms with en-suite to master bedroom. Excellent access to A470 & M4. Walking distance to Merthyr Vale train station. Sorry NO PETS.