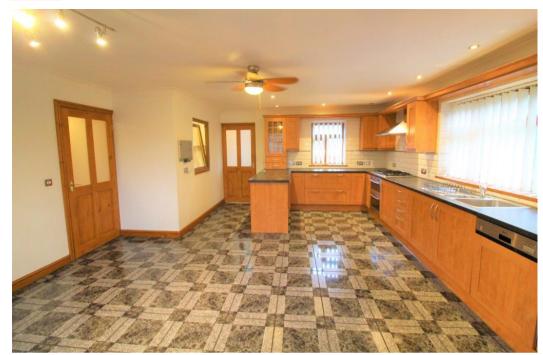

## **DESCRIPTION**

Detached BUNGALOW with GARAGE and block driveway parking. Entrance hallway, spacious living room, kitchen with views of surrounding areas. Fitted kitchen has integrated appliances, utility room, good size bedrooms with en-suite to master bedroom. Excellent access to A470 & M4. Walking distance to Merthyr Vale train station. Sorry NO PETS.