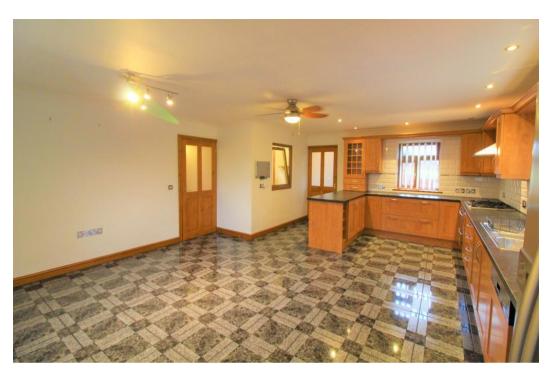

## **DESCRIPTION**

Detached BUNGALOW with GARAGE and block driveway parking. Entrance hallway, spacious living room, kitchen with views of surrounding areas. Fitted kitchen has integrated appliances, utility room, good size bedrooms with en-suite to master bedroom. Excellent access to A470 & M4. Walking distance to Merthyr Vale train station. Sorry NO PETS.