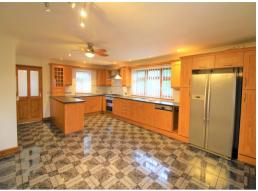

## **DESCRIPTION**

Detached BUNGALOW with GARAGE and block driveway parking. Entrance hallway, spacious living room, kitchen with views of surrounding areas. Fitted kitchen has integrated appliances, utility room, good size bedrooms with en-suite to master bedroom. Excellent access to A470 & M4. Walking distance to Merthyr Vale train station. Sorry NO PETS.