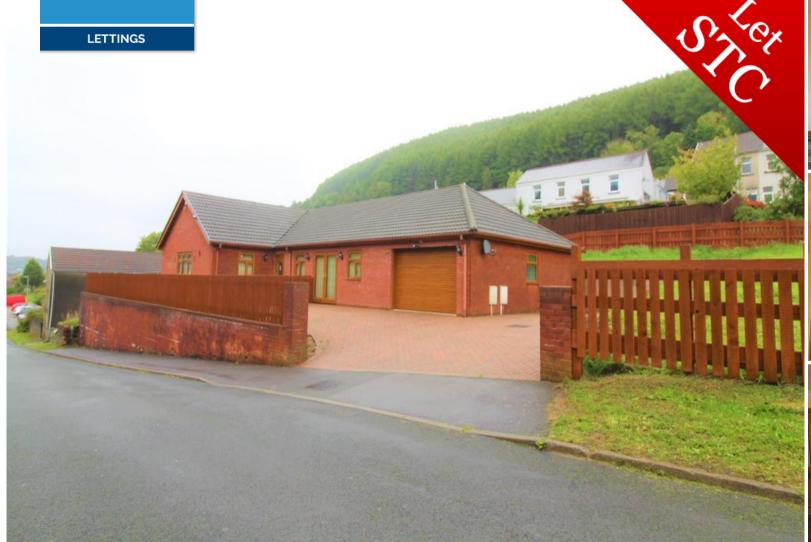

## **DESCRIPTION**

Detached BUNGALOW with GARAGE and block driveway parking. Entrance hallway, spacious living room, kitchen with views of surrounding areas. Fitted kitchen has integrated appliances, utility room, good size bedrooms with en-suite to master bedroom. Excellent access to A470 & M4. Walking distance to Merthyr Vale train station. Sorry NO PETS.