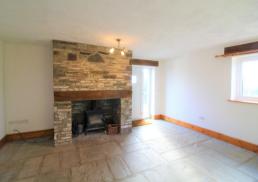

## **DESCRIPTION**

Beautifully presented, three bedroom farmhouse, original stone walls, wood fuelled log burner, flagstones to flooring, fitted kitchen with integrated cooker. Downstairs W/C, utility room, good size bedrooms with en-suite to master bedroom. Upstairs bathroom, rear garden. Panoramic views of the surrounding arears. Sorry No Pets.