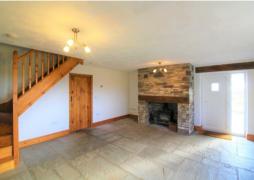

## **DESCRIPTION**

Beautifully presented, three bedroom farmhouse, original stone walls, wood fuelled log burner, flagstones to flooring, fitted kitchen with integrated cooker. Downstairs W/C, utility room, good size bedrooms with en-suite to master bedroom. Upstairs bathroom, rear garden. Panoramic views of the surrounding arears. Sorry No Pets.