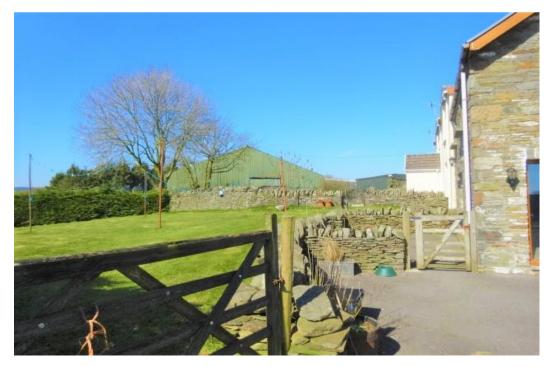

## **DESCRIPTION**

Beautifully presented, three bedroom farmhouse, original stone walls, wood fuelled log burner, flagstones to flooring, fitted kitchen with integrated cooker. Downstairs W/C, utility room, good size bedrooms with en-suite to master bedroom. Upstairs bathroom, rear garden. Panoramic views of the surrounding arears. Sorry No Pets.