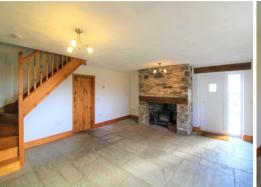

## **DESCRIPTION**

Beautifully presented, three bedroom farmhouse, original stone walls, wood fuelled log burner, flagstones to flooring, fitted kitchen with integrated cooker. Downstairs W/C, utility room, good size bedrooms with en-suite to master bedroom. Upstairs bathroom, rear garden. Panoramic views of the surrounding arears. Sorry No Pets.