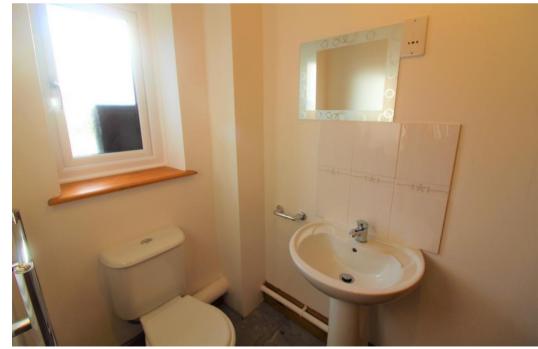

## **DESCRIPTION**

Beautifully presented, three bedroom farmhouse, original stone walls, wood fuelled log burner, flagstones to flooring, fitted kitchen with integrated cooker. Downstairs W/C, utility room, good size bedrooms with en-suite to master bedroom. Upstairs bathroom, rear garden. Panoramic views of the surrounding arears. Sorry No Pets.