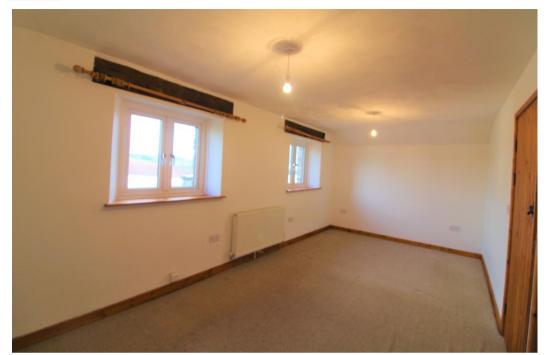

## **DESCRIPTION**

Beautifully presented, three bedroom farmhouse, original stone walls, wood fuelled log burner, flagstones to flooring, fitted kitchen with integrated cooker. Downstairs W/C, utility room, good size bedrooms with en-suite to master bedroom. Upstairs bathroom, rear garden. Panoramic views of the surrounding arears. Sorry No Pets.