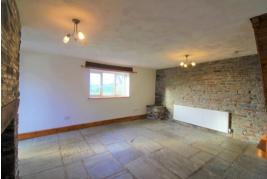

## **DESCRIPTION**

Beautifully presented, three bedroom farmhouse, original stone walls, wood fuelled log burner, flagstones to flooring, fitted kitchen with integrated cooker. Downstairs W/C, utility room, good size bedrooms with en-suite to master bedroom. Upstairs bathroom, rear garden. Panoramic views of the surrounding arears. Sorry No Pets.