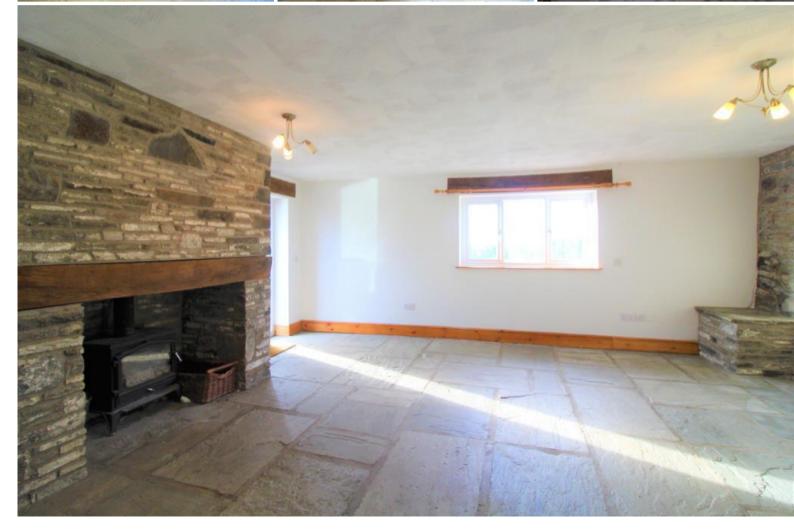

## **DESCRIPTION**

Beautifully presented, three bedroom farmhouse, original stone walls, wood fuelled log burner, flagstones to flooring, fitted kitchen with integrated cooker. Downstairs W/C, utility room, good size bedrooms with en-suite to master bedroom. Upstairs bathroom, rear garden. Panoramic views of the surrounding arears. Sorry No Pets.