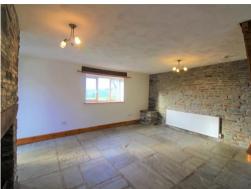

## **DESCRIPTION**

Beautifully presented, three bedroom farmhouse, original stone walls, wood fuelled log burner, flagstones to flooring, fitted kitchen with integrated cooker. Downstairs W/C, utility room, good size bedrooms with en-suite to master bedroom. Upstairs bathroom, rear garden. Panoramic views of the surrounding arears. Sorry No Pets.