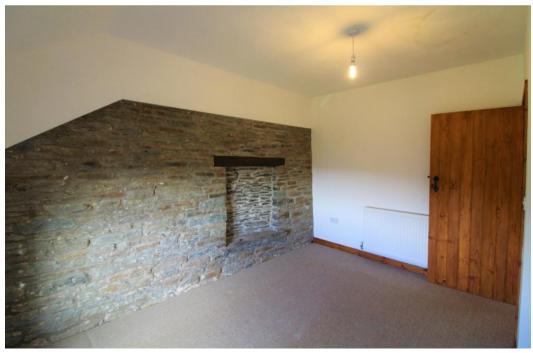

## **DESCRIPTION**

Beautifully presented, three bedroom farmhouse, original stone walls, wood fuelled log burner, flagstones to flooring, fitted kitchen with integrated cooker. Downstairs W/C, utility room, good size bedrooms with en-suite to master bedroom. Upstairs bathroom, rear garden. Panoramic views of the surrounding arears. Sorry No Pets.