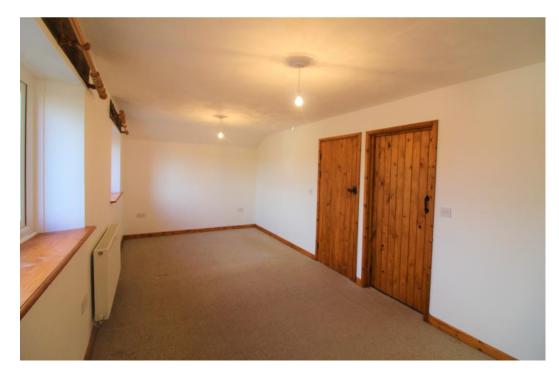

## **DESCRIPTION**

Beautifully presented, three bedroom farmhouse, original stone walls, wood fuelled log burner, flagstones to flooring, fitted kitchen with integrated cooker. Downstairs W/C, utility room, good size bedrooms with en-suite to master bedroom. Upstairs bathroom, rear garden. Panoramic views of the surrounding arears. Sorry No Pets.