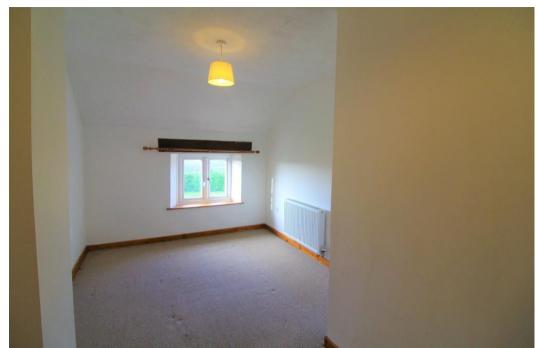

## **DESCRIPTION**

Beautifully presented, three bedroom farmhouse, original stone walls, wood fuelled log burner, flagstones to flooring, fitted kitchen with integrated cooker. Downstairs W/C, utility room, good size bedrooms with en-suite to master bedroom. Upstairs bathroom, rear garden. Panoramic views of the surrounding arears. Sorry No Pets.