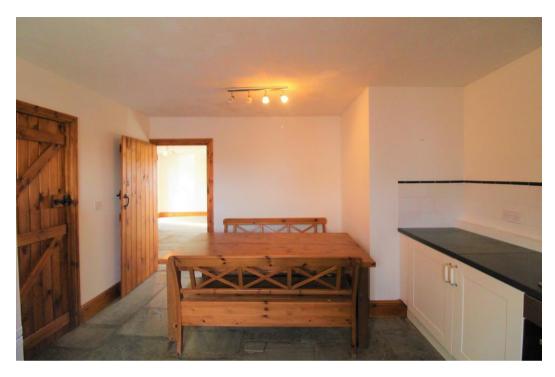

## **DESCRIPTION**

Beautifully presented, three bedroom farmhouse, original stone walls, wood fuelled log burner, flagstones to flooring, fitted kitchen with integrated cooker. Downstairs W/C, utility room, good size bedrooms with en-suite to master bedroom. Upstairs bathroom, rear garden. Panoramic views of the surrounding arears. Sorry No Pets.