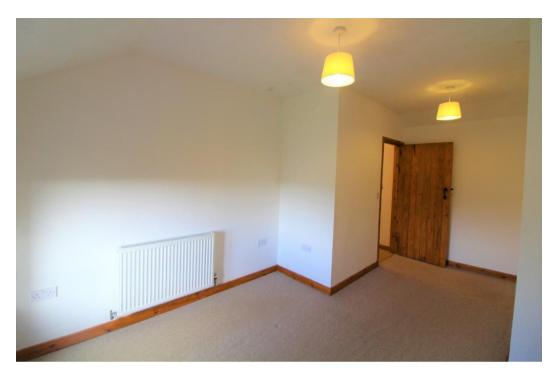

## **DESCRIPTION**

Beautifully presented, three bedroom farmhouse, original stone walls, wood fuelled log burner, flagstones to flooring, fitted kitchen with integrated cooker. Downstairs W/C, utility room, good size bedrooms with en-suite to master bedroom. Upstairs bathroom, rear garden. Panoramic views of the surrounding arears. Sorry No Pets.