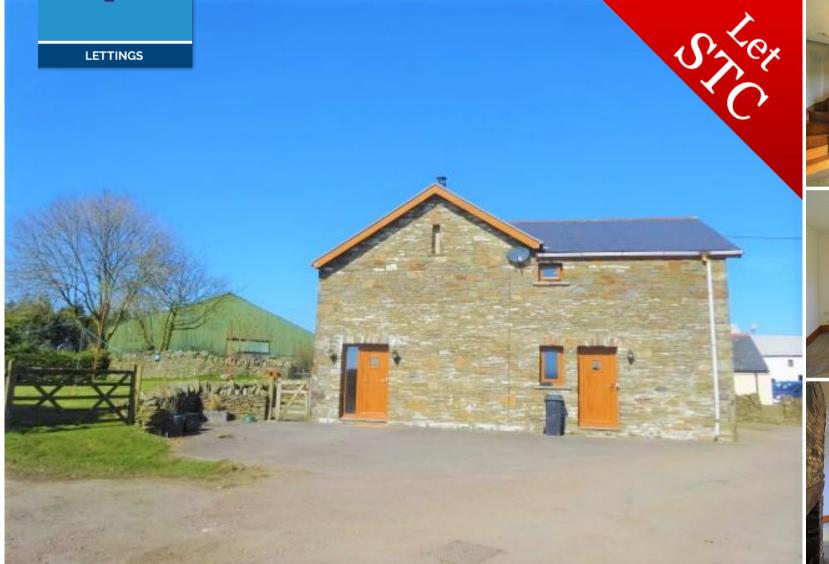

## **DESCRIPTION**

Beautifully presented, three bedroom farmhouse, original stone walls, wood fuelled log burner, flagstones to flooring, fitted kitchen with integrated cooker. Downstairs W/C, utility room, good size bedrooms with en-suite to master bedroom. Upstairs bathroom, rear garden. Panoramic views of the surrounding arears. Sorry No Pets.