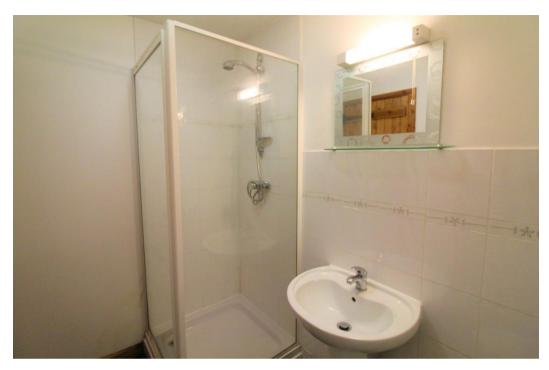

## **DESCRIPTION**

Beautifully presented, three bedroom farmhouse, original stone walls, wood fuelled log burner, flagstones to flooring, fitted kitchen with integrated cooker. Downstairs W/C, utility room, good size bedrooms with en-suite to master bedroom. Upstairs bathroom, rear garden. Panoramic views of the surrounding arears. Sorry No Pets.