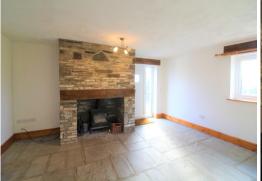

## **DESCRIPTION**

Beautifully presented, three bedroom farmhouse, original stone walls, wood fuelled log burner, flagstones to flooring, fitted kitchen with integrated cooker. Downstairs W/C, utility room, good size bedrooms with en-suite to master bedroom. Upstairs bathroom, rear garden. Panoramic views of the surrounding arears. Sorry No Pets.