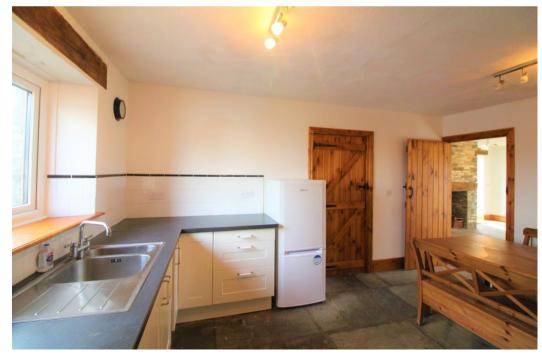

## **DESCRIPTION**

Beautifully presented, three bedroom farmhouse, original stone walls, wood fuelled log burner, flagstones to flooring, fitted kitchen with integrated cooker. Downstairs W/C, utility room, good size bedrooms with en-suite to master bedroom. Upstairs bathroom, rear garden. Panoramic views of the surrounding arears. Sorry No Pets.