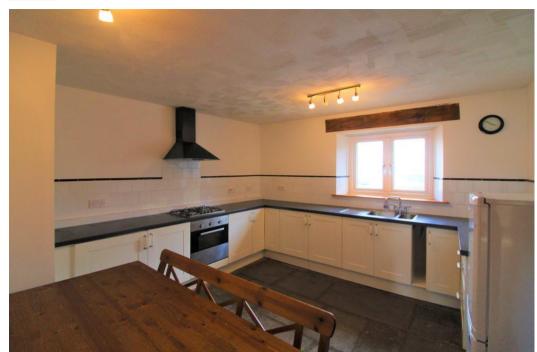

## **DESCRIPTION**

Beautifully presented, three bedroom farmhouse, original stone walls, wood fuelled log burner, flagstones to flooring, fitted kitchen with integrated cooker. Downstairs W/C, utility room, good size bedrooms with en-suite to master bedroom. Upstairs bathroom, rear garden. Panoramic views of the surrounding arears. Sorry No Pets.