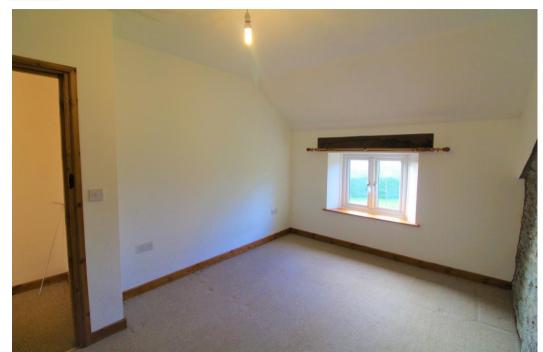

## **DESCRIPTION**

Beautifully presented, three bedroom farmhouse, original stone walls, wood fuelled log burner, flagstones to flooring, fitted kitchen with integrated cooker. Downstairs W/C, utility room, good size bedrooms with en-suite to master bedroom. Upstairs bathroom, rear garden. Panoramic views of the surrounding arears. Sorry No Pets.