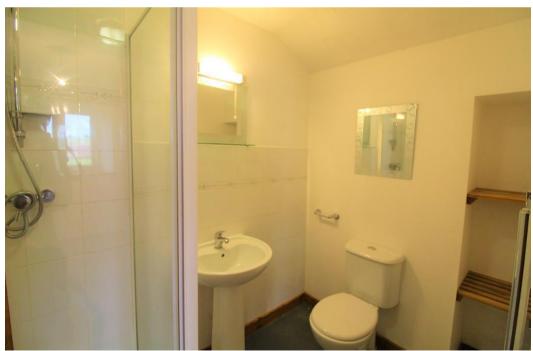

## **DESCRIPTION**

Beautifully presented, three bedroom farmhouse, original stone walls, wood fuelled log burner, flagstones to flooring, fitted kitchen with integrated cooker. Downstairs W/C, utility room, good size bedrooms with en-suite to master bedroom. Upstairs bathroom, rear garden. Panoramic views of the surrounding arears. Sorry No Pets.