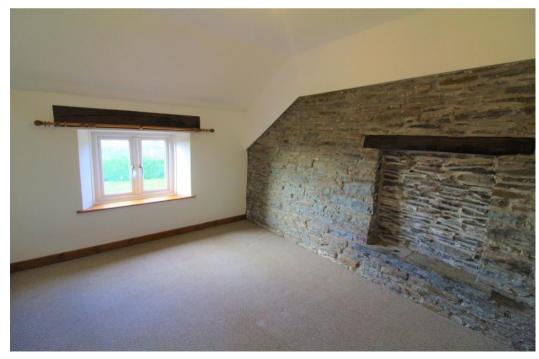

## **DESCRIPTION**

Beautifully presented, three bedroom farmhouse, original stone walls, wood fuelled log burner, flagstones to flooring, fitted kitchen with integrated cooker. Downstairs W/C, utility room, good size bedrooms with en-suite to master bedroom. Upstairs bathroom, rear garden. Panoramic views of the surrounding arears. Sorry No Pets.