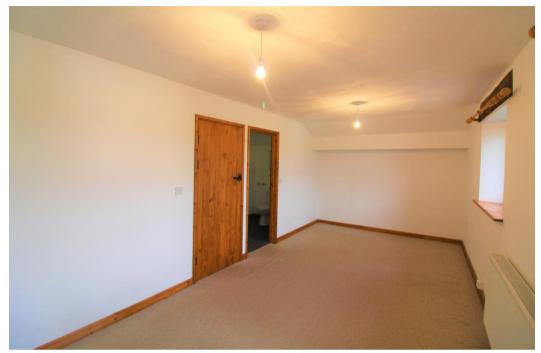

## **DESCRIPTION**

Beautifully presented, three bedroom farmhouse, original stone walls, wood fuelled log burner, flagstones to flooring, fitted kitchen with integrated cooker. Downstairs W/C, utility room, good size bedrooms with en-suite to master bedroom. Upstairs bathroom, rear garden. Panoramic views of the surrounding arears. Sorry No Pets.