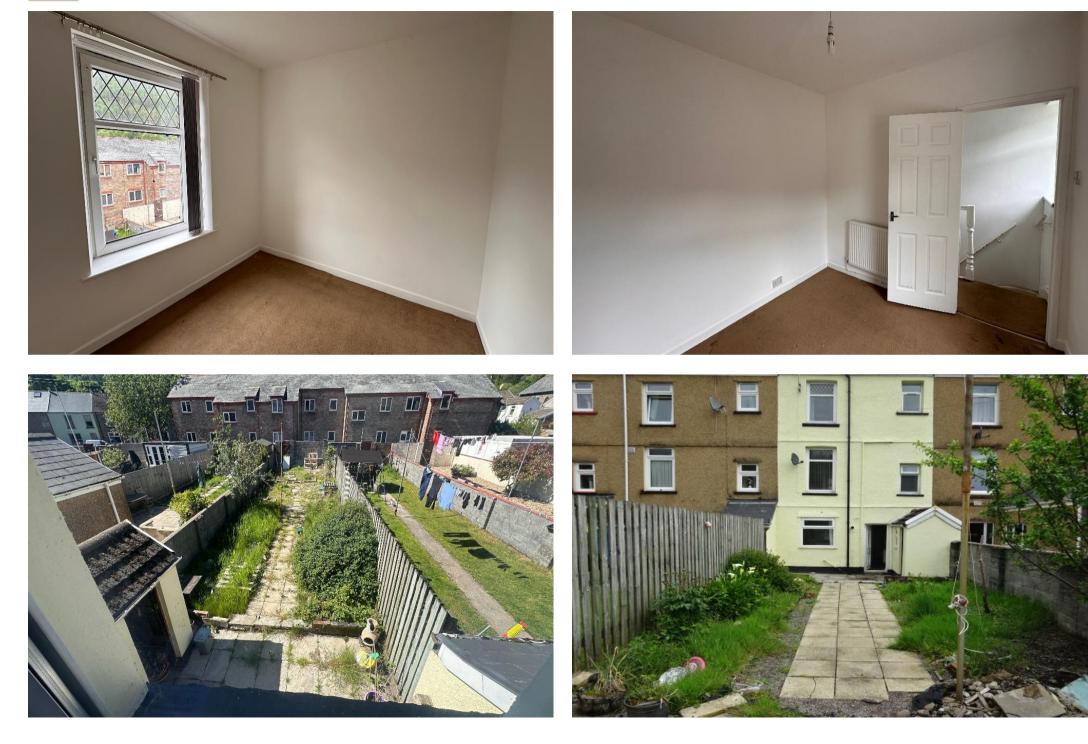

### DESCRIPTION

Three bed, three storey mid terrace, hall leading to lounge, NEW fitted kitchen with integrated cooker, good sized bedrooms. Bathroom and W/C is situated to the basement level, there is an additional W/C on the landing. Enclosed rear garden with rear lane access. NO CHAIN