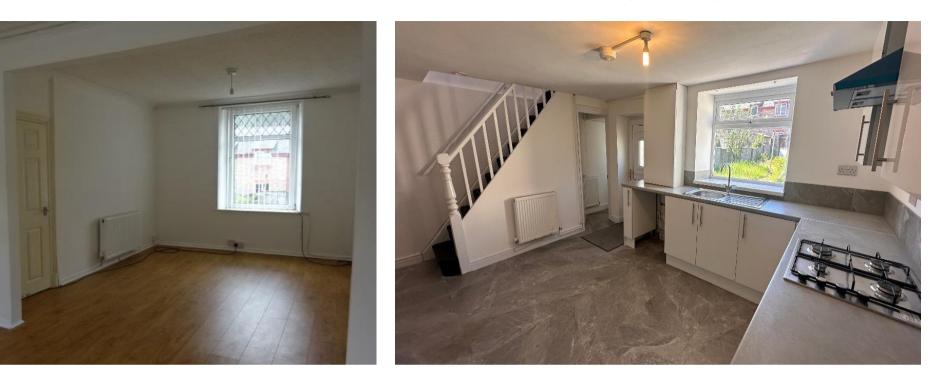

### DESCRIPTION

Three bed, three storey mid terrace, hall leading to lounge, NEW fitted kitchen with integrated cooker, good sized bedrooms. Bathroom and W/C is situated to the basement level, there is an additional W/C on the landing. Enclosed rear garden with rear lane access. NO CHAIN