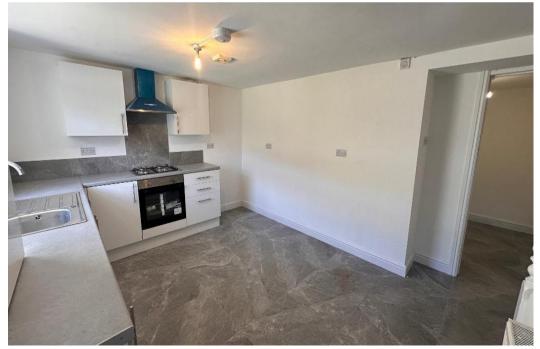

### DESCRIPTION

Three bed, three storey mid terrace, hall leading to lounge, NEW fitted kitchen with integrated cooker, good sized bedrooms. Bathroom and W/C is situated to the basement level, there is an additional W/C on the landing. Enclosed rear garden with rear lane access. NO CHAIN