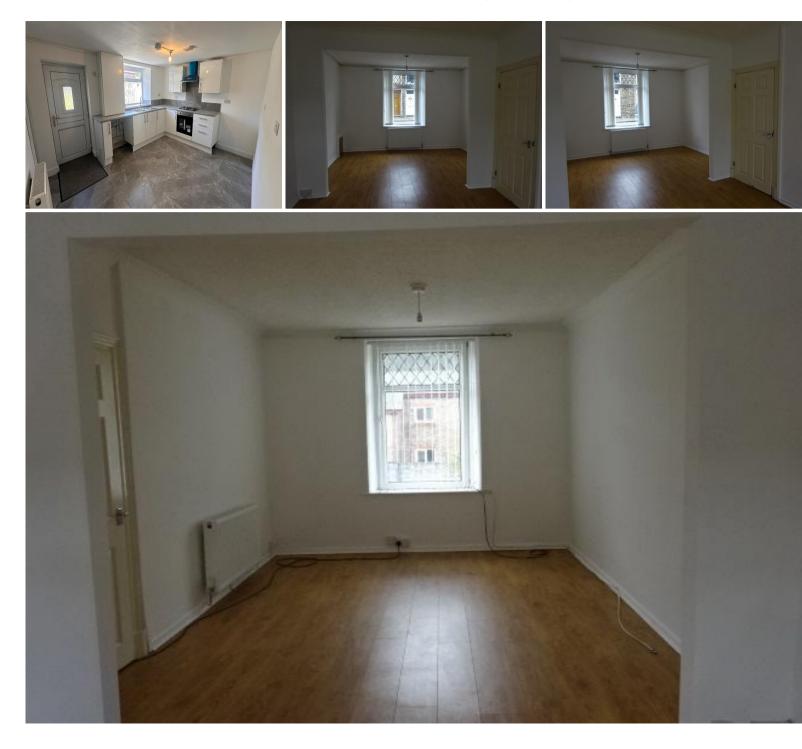

### DESCRIPTION

Three bed, three storey mid terrace, hall leading to lounge, NEW fitted kitchen with integrated cooker, good sized bedrooms. Bathroom and W/C is situated to the basement level, there is an additional W/C on the landing. Enclosed rear garden with rear lane access. NO CHAIN