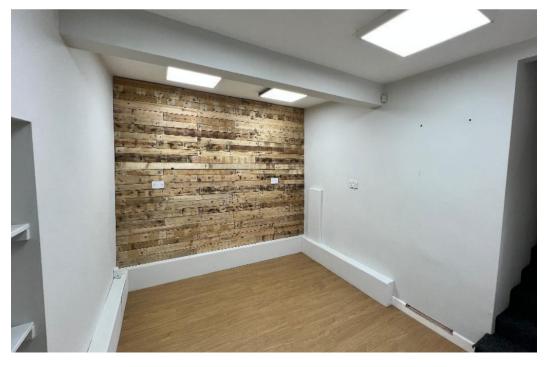

## **DESCRIPTION**

Commercial shop premises, prime front at Upper High Street Merthyr Tydfil.

Large front shop area, separate enclosed rooms lead off, to kitchen and toilet. Kitchen and toilet to rear of property, there is rear lane access to the property via electric roller shutter, which allows for TWO car parking spaces.