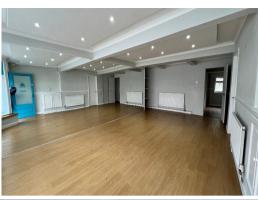

## **DESCRIPTION**

Commercial shop premises, prime front at Upper High Street Merthyr Tydfil.

Large front shop area, separate enclosed rooms lead off, to kitchen and toilet. Kitchen and toilet to rear of property, there is rear lane access to the property via electric roller shutter, which allows for TWO car parking spaces.