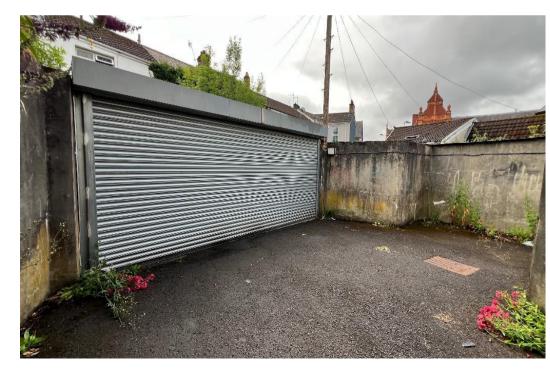

## **DESCRIPTION**

Commercial shop premises, prime front at Upper High Street Merthyr Tydfil.

Large front shop area, separate enclosed rooms lead off, to kitchen and toilet. Kitchen and toilet to rear of property, there is rear lane access to the property via electric roller shutter, which allows for TWO car parking spaces.