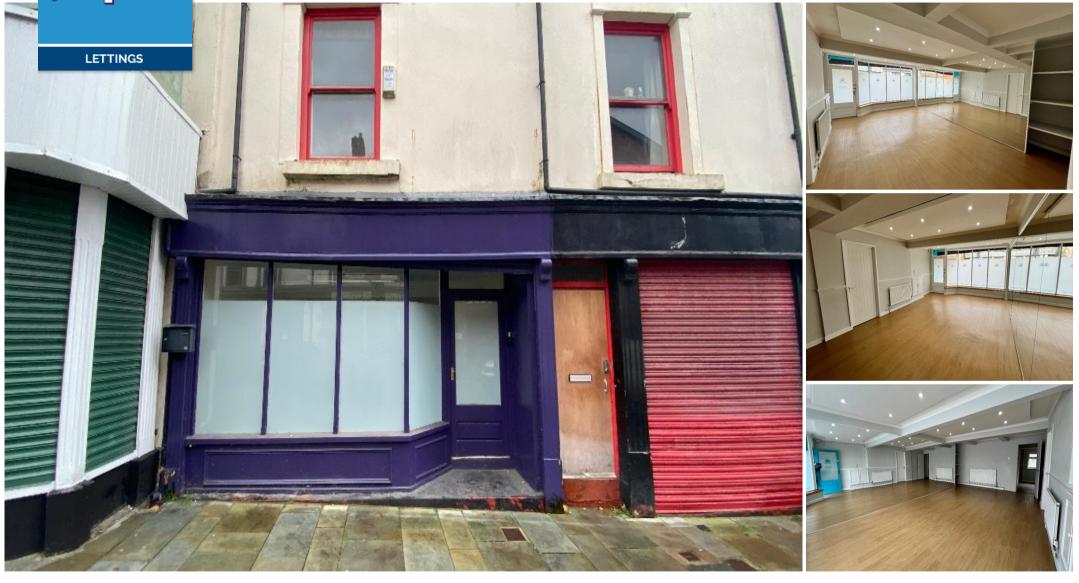

## **DESCRIPTION**

Commercial shop premises, prime front at Upper High Street Merthyr Tydfil.

Large front shop area, separate enclosed rooms lead off, to kitchen and toilet. Kitchen and toilet to rear of property, there is rear lane access to the property via electric roller shutter, which allows for TWO car parking spaces.