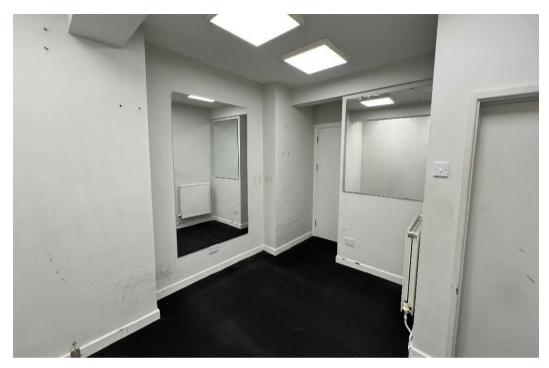

## **DESCRIPTION**

Commercial shop premises, prime front at Upper High Street Merthyr Tydfil.

Large front shop area, separate enclosed rooms lead off, to kitchen and toilet. Kitchen and toilet to rear of property, there is rear lane access to the property via electric roller shutter, which allows for TWO car parking spaces.