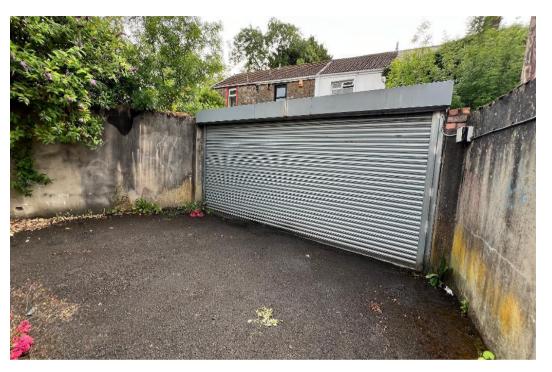

## **DESCRIPTION**

Commercial shop premises, prime front at Upper High Street Merthyr Tydfil.

Large front shop area, separate enclosed rooms lead off, to kitchen and toilet. Kitchen and toilet to rear of property, there is rear lane access to the property via electric roller shutter, which allows for TWO car parking spaces.