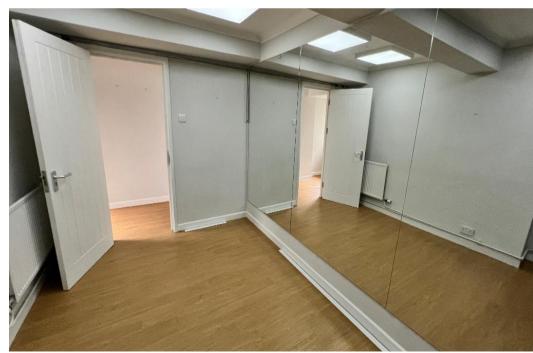

## **DESCRIPTION**

Commercial shop premises, prime front at Upper High Street Merthyr Tydfil.

Large front shop area, separate enclosed rooms lead off, to kitchen and toilet. Kitchen and toilet to rear of property, there is rear lane access to the property via electric roller shutter, which allows for TWO car parking spaces.