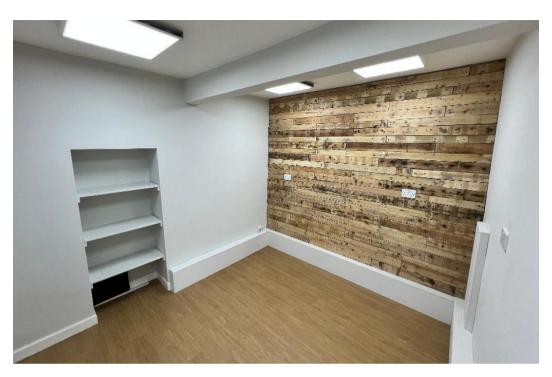

## **DESCRIPTION**

Commercial shop premises, prime front at Upper High Street Merthyr Tydfil.

Large front shop area, separate enclosed rooms lead off, to kitchen and toilet. Kitchen and toilet to rear of property, there is rear lane access to the property via electric roller shutter, which allows for TWO car parking spaces.