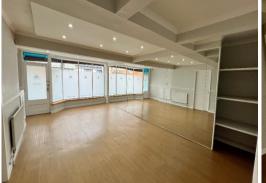

## **DESCRIPTION**

Commercial shop premises, prime front at Upper High Street Merthyr Tydfil.

Large front shop area, separate enclosed rooms lead off, to kitchen and toilet. Kitchen and toilet to rear of property, there is rear lane access to the property via electric roller shutter, which allows for TWO car parking spaces.