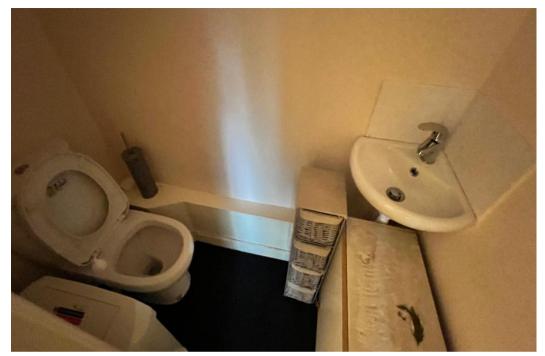

## **DESCRIPTION**

Commercial shop premises, prime front at Upper High Street Merthyr Tydfil.

Large front shop area, separate enclosed rooms lead off, to kitchen and toilet. Kitchen and toilet to rear of property, there is rear lane access to the property via electric roller shutter, which allows for TWO car parking spaces.