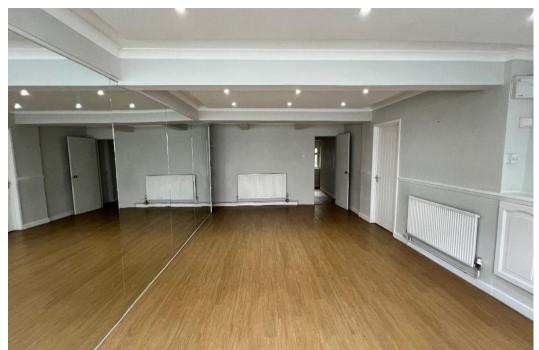

## **DESCRIPTION**

Commercial shop premises, prime front at Upper High Street Merthyr Tydfil.

Large front shop area, separate enclosed rooms lead off, to kitchen and toilet. Kitchen and toilet to rear of property, there is rear lane access to the property via electric roller shutter, which allows for TWO car parking spaces.