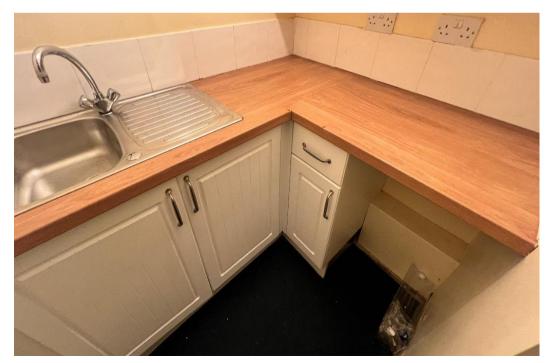

## **DESCRIPTION**

Commercial shop premises, prime front at Upper High Street Merthyr Tydfil.

Large front shop area, separate enclosed rooms lead off, to kitchen and toilet. Kitchen and toilet to rear of property, there is rear lane access to the property via electric roller shutter, which allows for TWO car parking spaces.