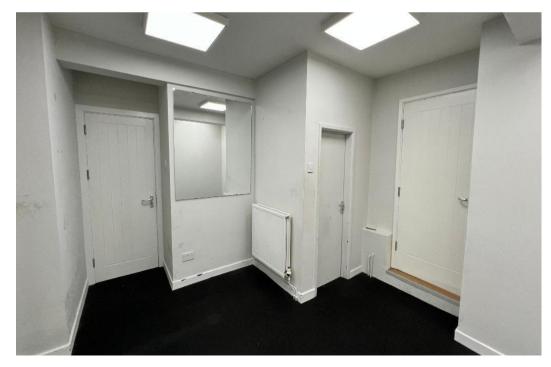

## **DESCRIPTION**

Commercial shop premises, prime front at Upper High Street Merthyr Tydfil.

Large front shop area, separate enclosed rooms lead off, to kitchen and toilet. Kitchen and toilet to rear of property, there is rear lane access to the property via electric roller shutter, which allows for TWO car parking spaces.