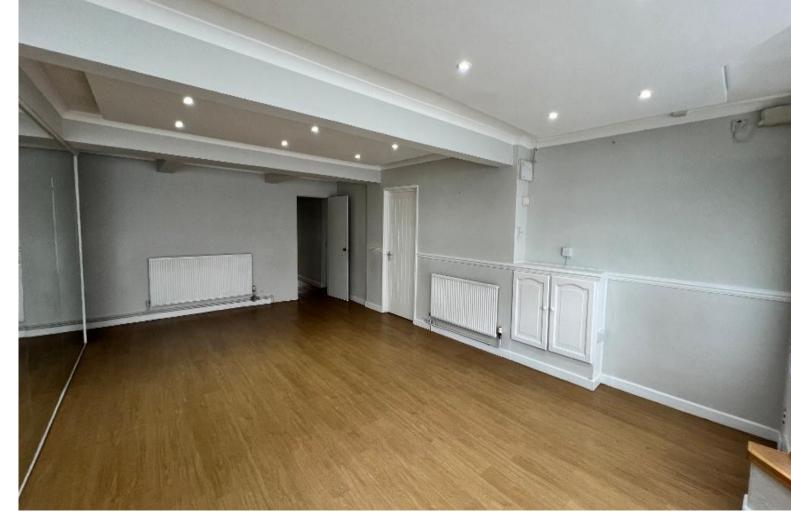

## **DESCRIPTION**

Commercial shop premises, prime front at Upper High Street Merthyr Tydfil.

Large front shop area, separate enclosed rooms lead off, to kitchen and toilet. Kitchen and toilet to rear of property, there is rear lane access to the property via electric roller shutter, which allows for TWO car parking spaces.