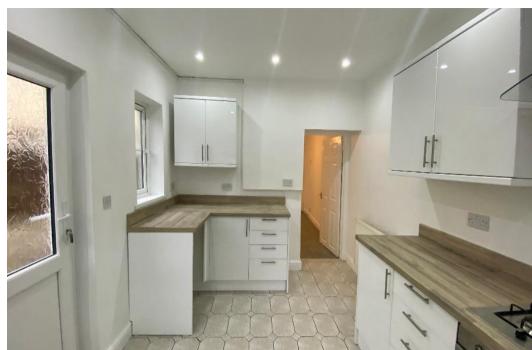

## **DESCRIPTION**

Mid tce three bed property (GARAGE). Hallway leading to living room, dining room, fitted kitchen with integrated cooker. Upstairs bathroom with two front and one rear facing bedroom. Enclosed rear garden with rear lane access.