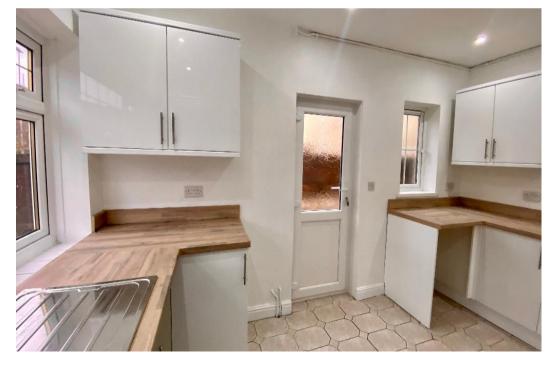

## **DESCRIPTION**

Mid tce three bed property (GARAGE). Hallway leading to living room, dining room, fitted kitchen with integrated cooker. Upstairs bathroom with two front and one rear facing bedroom. Enclosed rear garden with rear lane access.