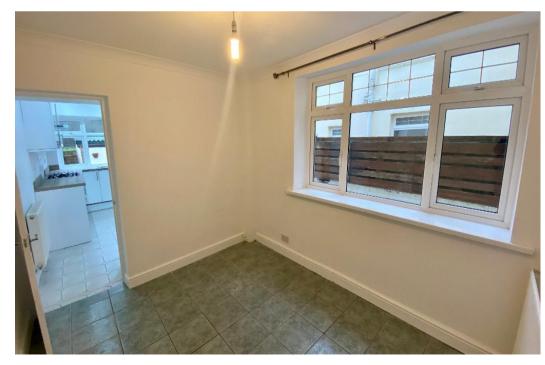

## **DESCRIPTION**

Mid tce three bed property (GARAGE). Hallway leading to living room, dining room, fitted kitchen with integrated cooker. Upstairs bathroom with two front and one rear facing bedroom. Enclosed rear garden with rear lane access.