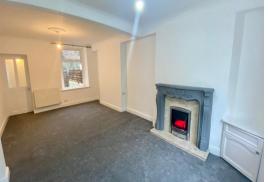

## **DESCRIPTION**

Mid tce three bed property (GARAGE). Hallway leading to living room, dining room, fitted kitchen with integrated cooker. Upstairs bathroom with two front and one rear facing bedroom. Enclosed rear garden with rear lane access.