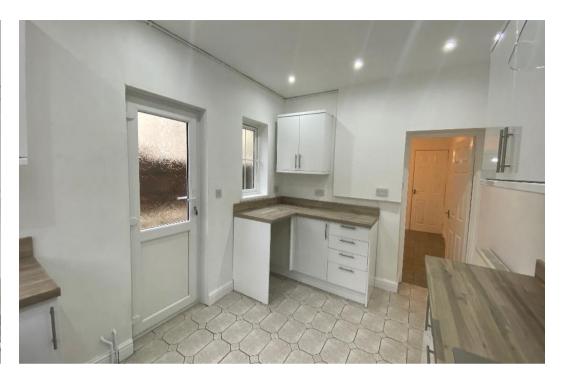

## **DESCRIPTION**

Mid tce three bed property (GARAGE). Hallway leading to living room, dining room, fitted kitchen with integrated cooker. Upstairs bathroom with two front and one rear facing bedroom. Enclosed rear garden with rear lane access.