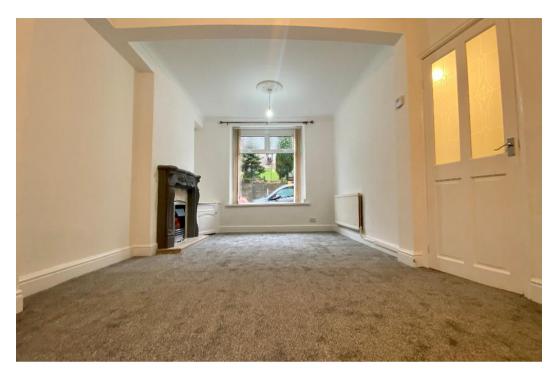

## **DESCRIPTION**

Mid tce three bed property (GARAGE). Hallway leading to living room, dining room, fitted kitchen with integrated cooker. Upstairs bathroom with two front and one rear facing bedroom. Enclosed rear garden with rear lane access.