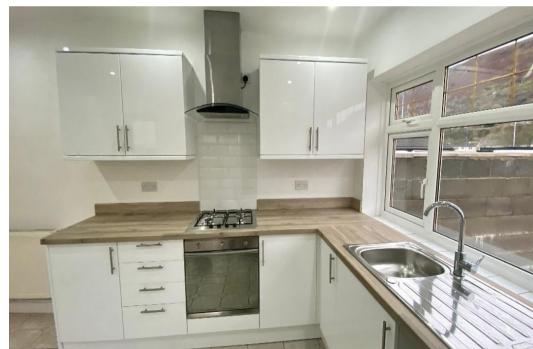

## **DESCRIPTION**

Mid tce three bed property (GARAGE). Hallway leading to living room, dining room, fitted kitchen with integrated cooker. Upstairs bathroom with two front and one rear facing bedroom. Enclosed rear garden with rear lane access.