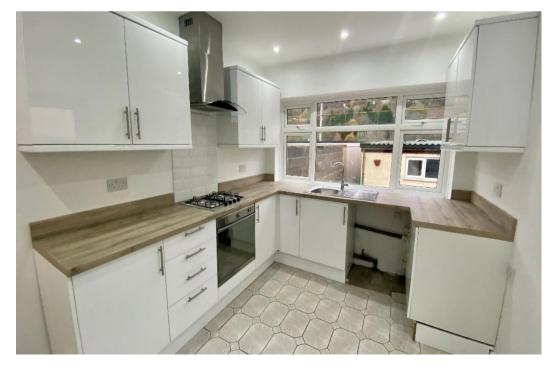

## **DESCRIPTION**

Mid tce three bed property (GARAGE). Hallway leading to living room, dining room, fitted kitchen with integrated cooker. Upstairs bathroom with two front and one rear facing bedroom. Enclosed rear garden with rear lane access.