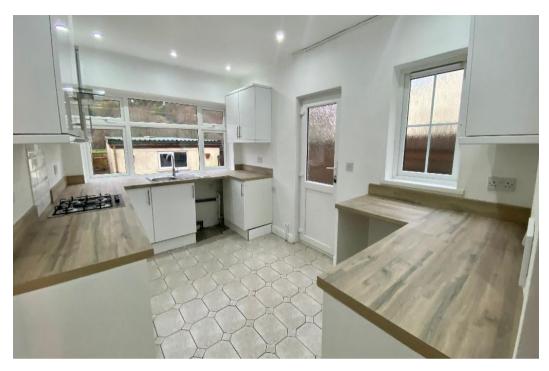

## **DESCRIPTION**

Mid tce three bed property (GARAGE). Hallway leading to living room, dining room, fitted kitchen with integrated cooker. Upstairs bathroom with two front and one rear facing bedroom. Enclosed rear garden with rear lane access.