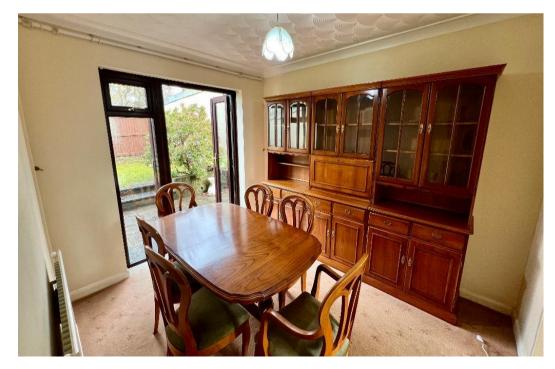

## **DESCRIPTION**

Detached three bed property, front and rear gardens with views of the surrounding area, driveway to garage. Hallway leading to living room, dining room, fitted kitchen, downstairs W/C. Upstairs bathroom, good size bedrooms, enclosed rear garden, NO CHAIN. Some modernization required.