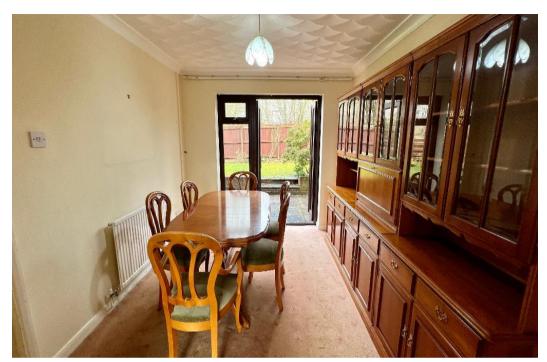

## **DESCRIPTION**

Detached three bed property, front and rear gardens with views of the surrounding area, driveway to garage. Hallway leading to living room, dining room, fitted kitchen, downstairs W/C. Upstairs bathroom, good size bedrooms, enclosed rear garden, NO CHAIN. Some modernization required.