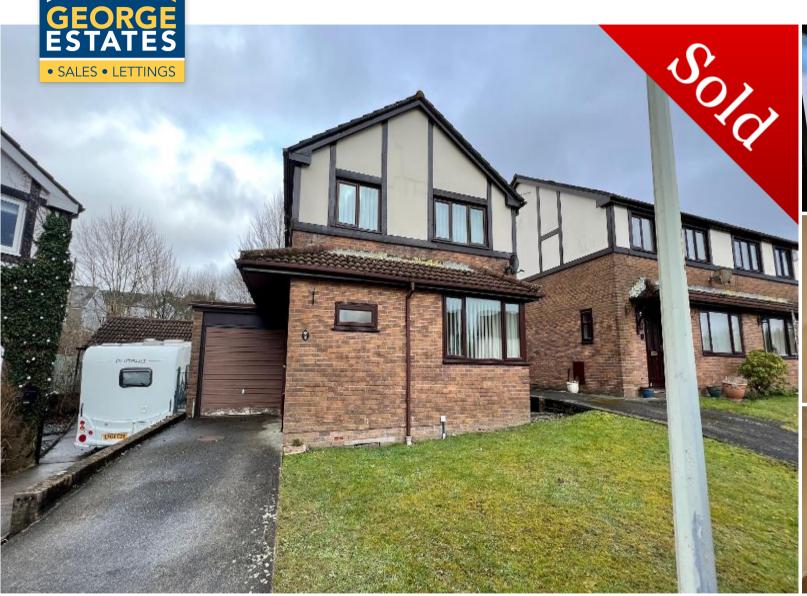

## **DESCRIPTION**

Detached three bed property, front and rear gardens with views of the surrounding area, driveway to garage. Hallway leading to living room, dining room, fitted kitchen, downstairs W/C. Upstairs bathroom, good size bedrooms, enclosed rear garden, NO CHAIN. Some modernization required.