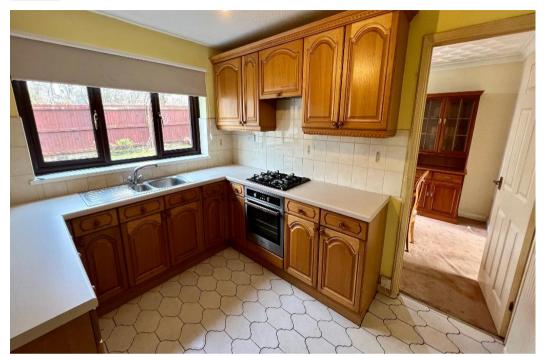

## **DESCRIPTION**

Detached three bed property, front and rear gardens with views of the surrounding area, driveway to garage. Hallway leading to living room, dining room, fitted kitchen, downstairs W/C. Upstairs bathroom, good size bedrooms, enclosed rear garden, NO CHAIN. Some modernization required.