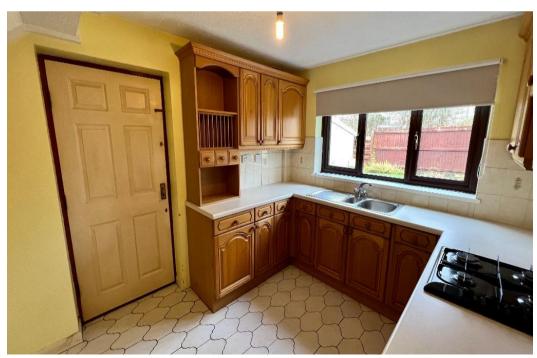

## **DESCRIPTION**

Detached three bed property, front and rear gardens with views of the surrounding area, driveway to garage. Hallway leading to living room, dining room, fitted kitchen, downstairs W/C. Upstairs bathroom, good size bedrooms, enclosed rear garden, NO CHAIN. Some modernization required.