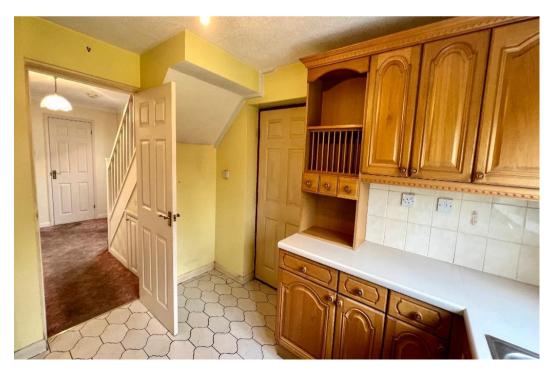

## **DESCRIPTION**

Detached three bed property, front and rear gardens with views of the surrounding area, driveway to garage. Hallway leading to living room, dining room, fitted kitchen, downstairs W/C. Upstairs bathroom, good size bedrooms, enclosed rear garden, NO CHAIN. Some modernization required.