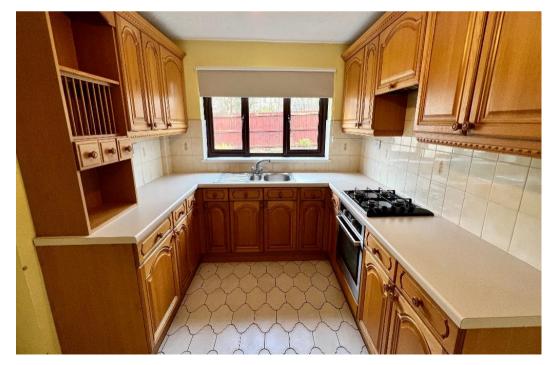

## **DESCRIPTION**

Detached three bed property, front and rear gardens with views of the surrounding area, driveway to garage. Hallway leading to living room, dining room, fitted kitchen, downstairs W/C. Upstairs bathroom, good size bedrooms, enclosed rear garden, NO CHAIN. Some modernization required.