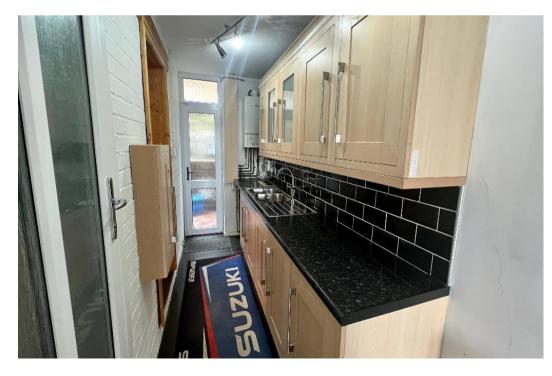

### DESCRIPTION

Elevated property in Edwardsville. Three garages, two outdoor cabins. Hallway, leading to dining room, living room, fitted kitchen (cooker, dishwasher, fridge freezer). Downstairs bathroom, utility room, upstairs bathroom, Beautiful views of the surrounding area. Walking distance to Edwardsville train Station.