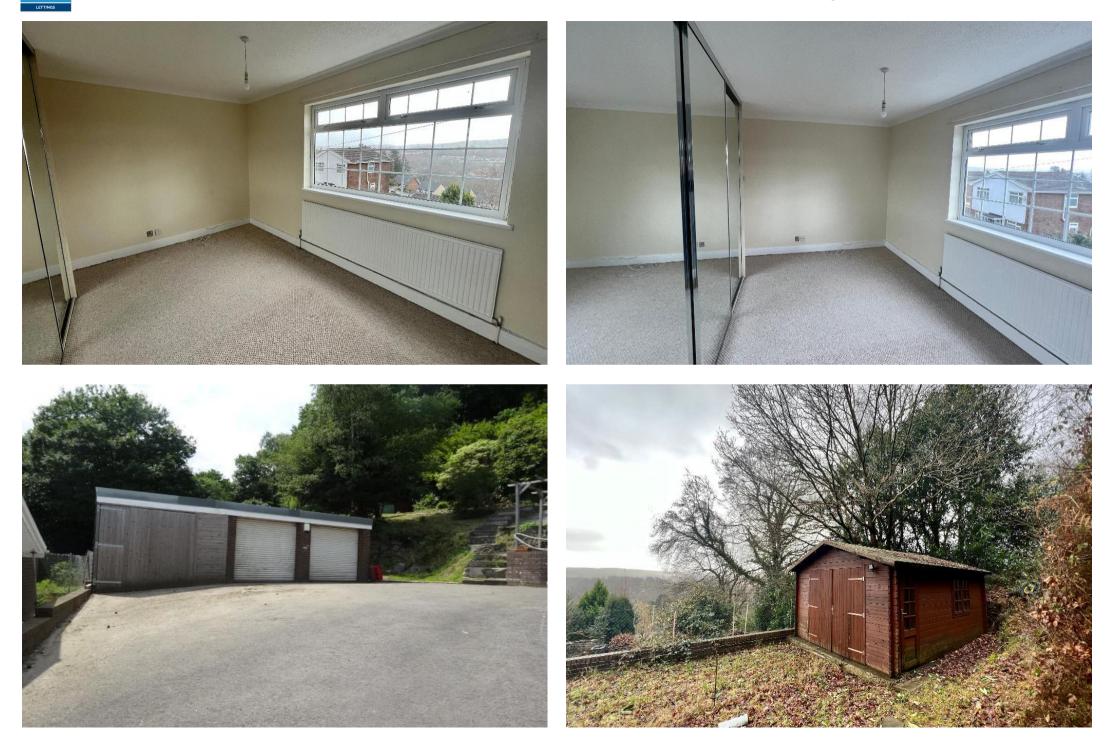

### DESCRIPTION

Elevated property in Edwardsville. Three garages, two outdoor cabins. Hallway, leading to dining room, living room, fitted kitchen (cooker, dishwasher, fridge freezer). Downstairs bathroom, utility room, upstairs bathroom, Beautiful views of the surrounding area. Walking distance to Edwardsville train Station.