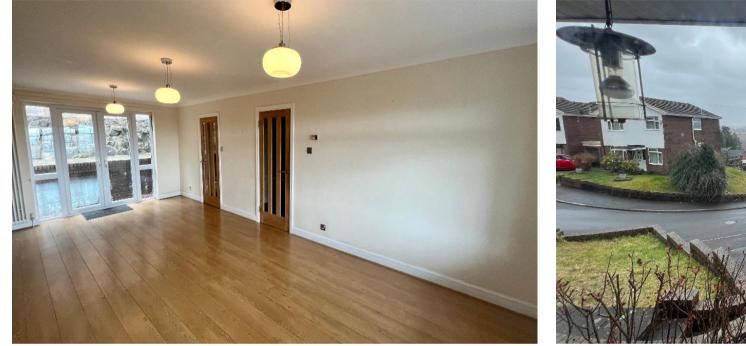

### DESCRIPTION

Elevated property in Edwardsville. Three garages, two outdoor cabins. Hallway, leading to dining room, living room, fitted kitchen (cooker, dishwasher, fridge freezer). Downstairs bathroom, utility room, upstairs bathroom, Beautiful views of the surrounding area. Walking distance to Edwardsville train Station.