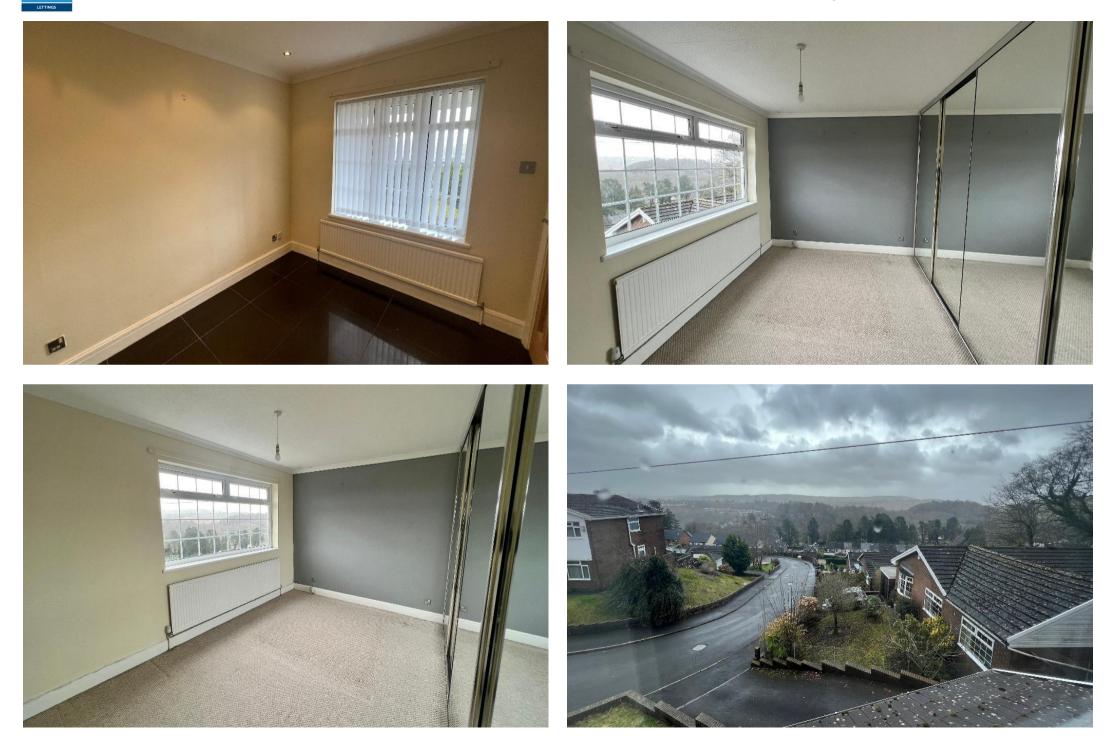

### DESCRIPTION

Elevated property in Edwardsville. Three garages, two outdoor cabins. Hallway, leading to dining room, living room, fitted kitchen (cooker, dishwasher, fridge freezer). Downstairs bathroom, utility room, upstairs bathroom, Beautiful views of the surrounding area. Walking distance to Edwardsville train Station.