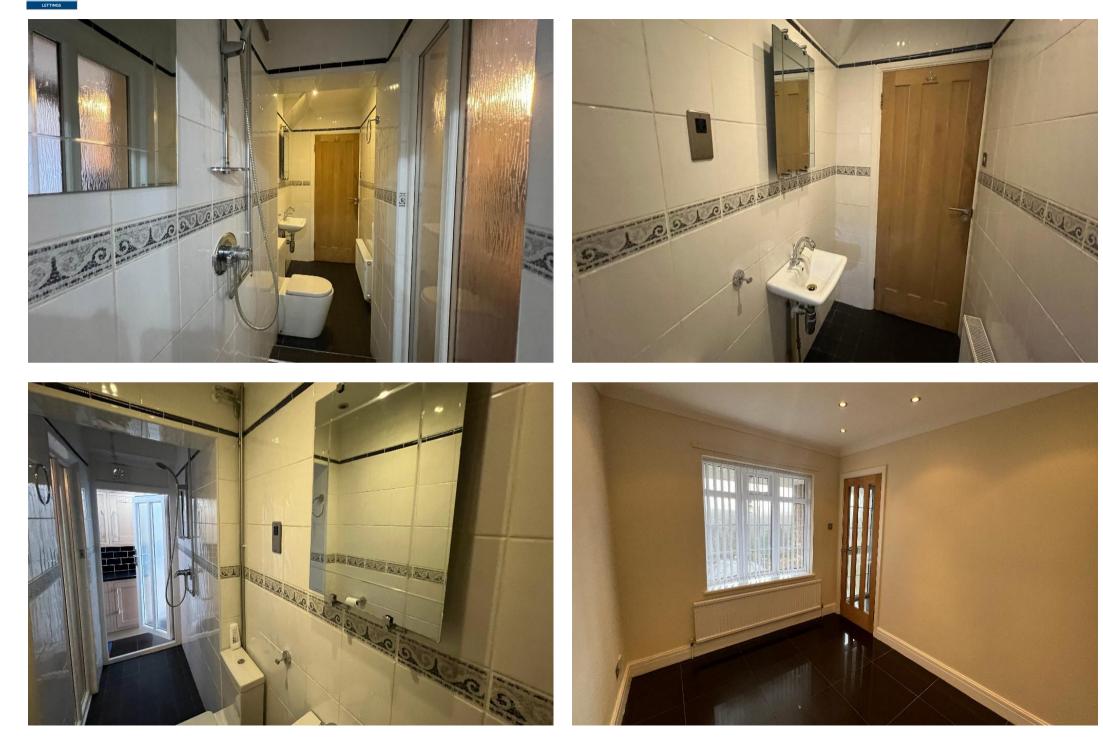

### DESCRIPTION

Elevated property in Edwardsville. Three garages, two outdoor cabins. Hallway, leading to dining room, living room, fitted kitchen (cooker, dishwasher, fridge freezer). Downstairs bathroom, utility room, upstairs bathroom, Beautiful views of the surrounding area. Walking distance to Edwardsville train Station.