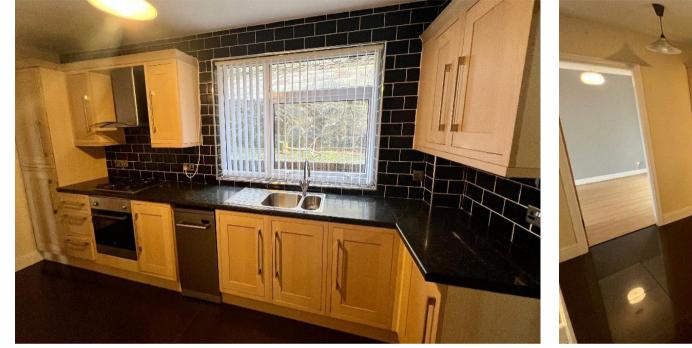

### DESCRIPTION

Elevated property in Edwardsville. Three garages, two outdoor cabins. Hallway, leading to dining room, living room, fitted kitchen (cooker, dishwasher, fridge freezer). Downstairs bathroom, utility room, upstairs bathroom, Beautiful views of the surrounding area. Walking distance to Edwardsville train Station.