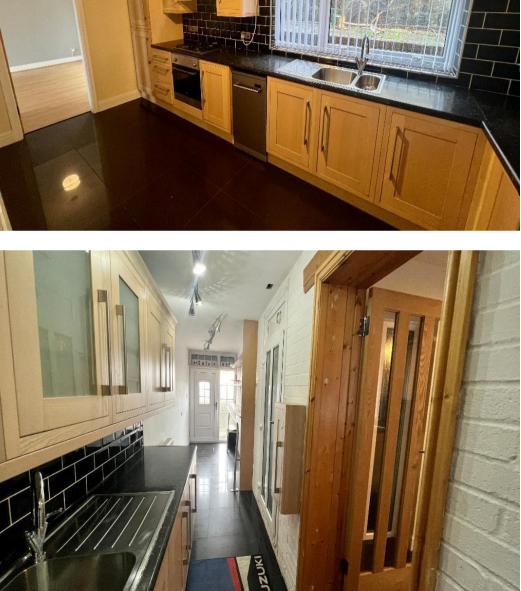

### DESCRIPTION

Elevated property in Edwardsville. Three garages, two outdoor cabins. Hallway, leading to dining room, living room, fitted kitchen (cooker, dishwasher, fridge freezer). Downstairs bathroom, utility room, upstairs bathroom, Beautiful views of the surrounding area. Walking distance to Edwardsville train Station.