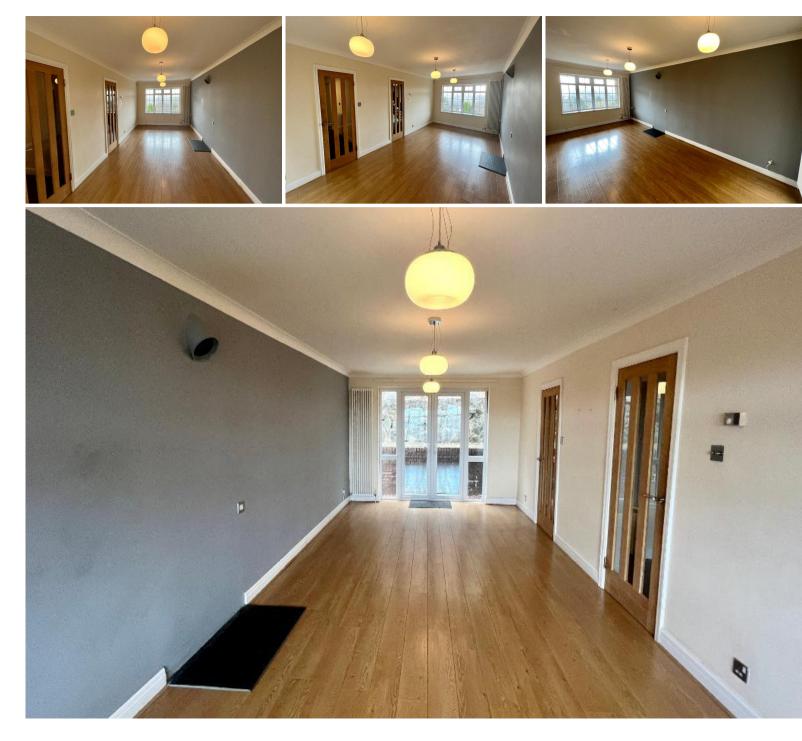

### DESCRIPTION

Elevated property in Edwardsville. Three garages, two outdoor cabins. Hallway, leading to dining room, living room, fitted kitchen (cooker, dishwasher, fridge freezer). Downstairs bathroom, utility room, upstairs bathroom, Beautiful views of the surrounding area. Walking distance to Edwardsville train Station.