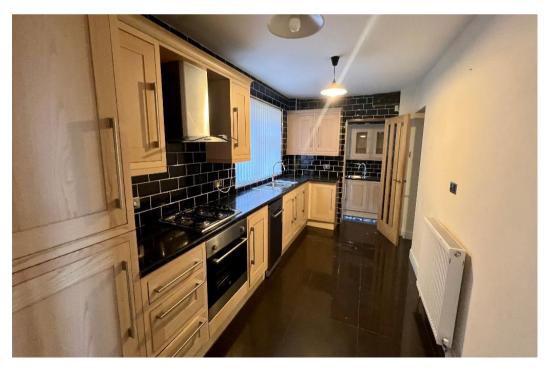

### DESCRIPTION

Elevated property in Edwardsville. Three garages, two outdoor cabins. Hallway, leading to dining room, living room, fitted kitchen (cooker, dishwasher, fridge freezer). Downstairs bathroom, utility room, upstairs bathroom, Beautiful views of the surrounding area. Walking distance to Edwardsville train Station.