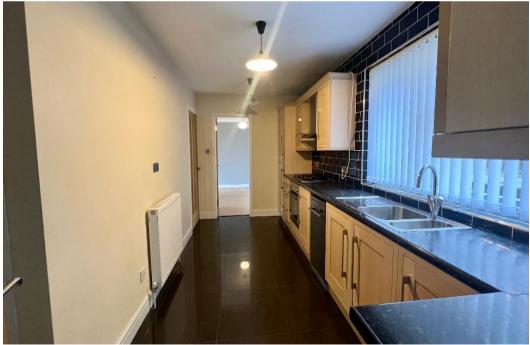

### DESCRIPTION

Elevated property in Edwardsville. Three garages, two outdoor cabins. Hallway, leading to dining room, living room, fitted kitchen (cooker, dishwasher, fridge freezer). Downstairs bathroom, utility room, upstairs bathroom, Beautiful views of the surrounding area. Walking distance to Edwardsville train Station.