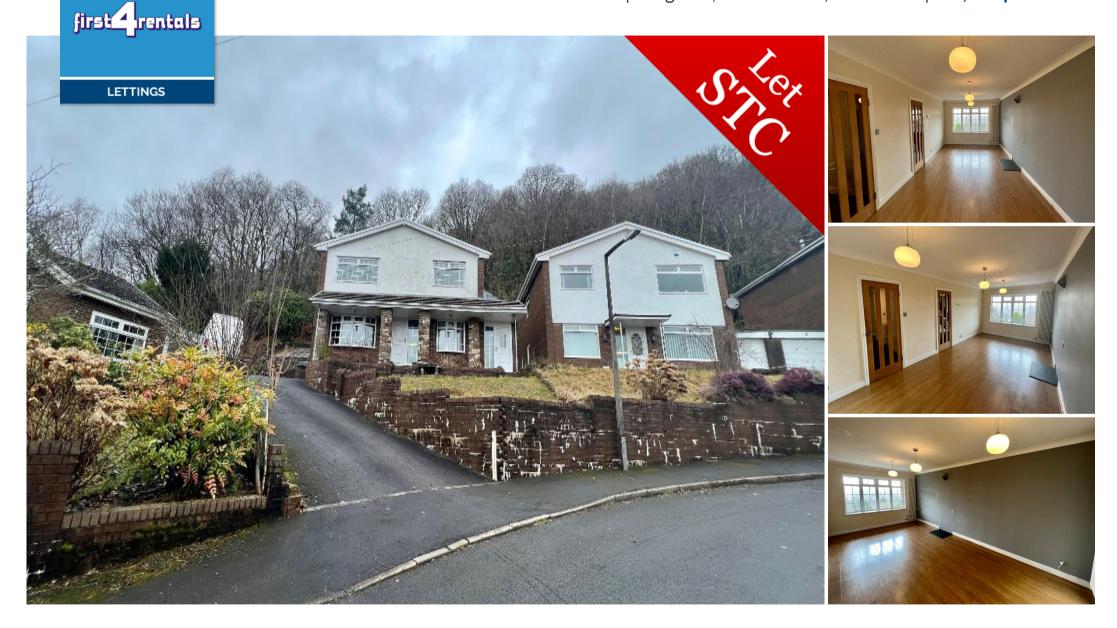

### DESCRIPTION

Elevated property in Edwardsville. Three garages, two outdoor cabins. Hallway, leading to dining room, living room, fitted kitchen (cooker, dishwasher, fridge freezer). Downstairs bathroom, utility room, upstairs bathroom, Beautiful views of the surrounding area. Walking distance to Edwardsville train Station.