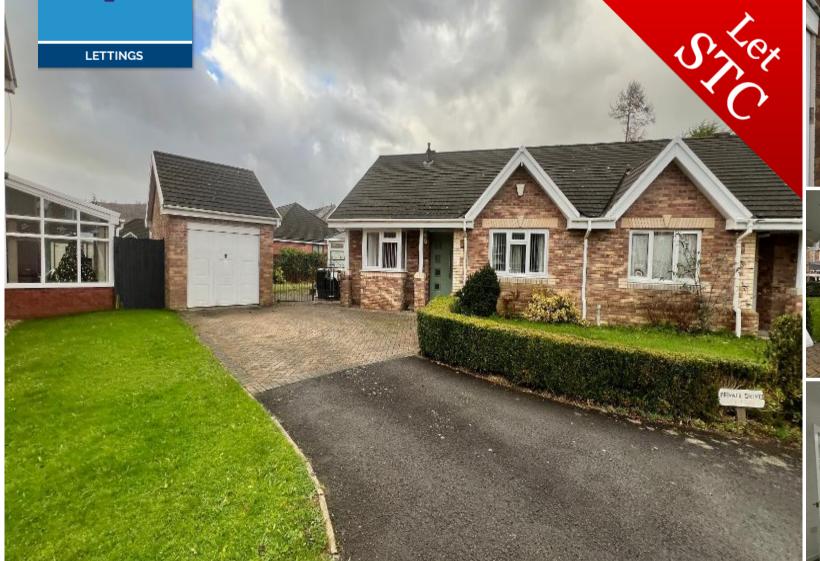

## **DESCRIPTION**

Beautifully presented, two bed, semi detached bungalow, in the sought after area of Edwardsville. Front driveway, garage, hallway, fitted kitchen with integrated appliances, living room, enclosed rear and side garden. Five minute walk to Edwardsville (Quakers Yard), railway station.