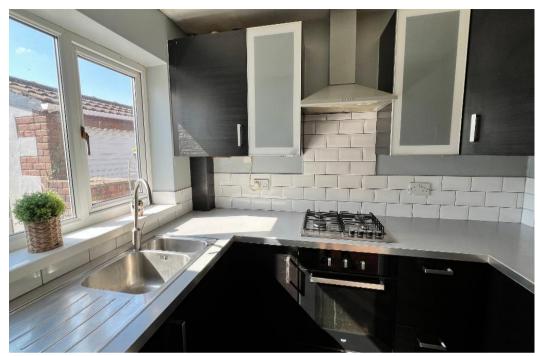

## **DESCRIPTION**

Semi detached, three bed property, with front and rear gardens, driveway for parking leading to garage.NO CHAIN. Sought after area of Nelson. Porch leading to living room, fitted kitchen with integrated cooker, conservatory. Two front facing bedrooms, upstairs bathroom with rear bedroom has views of the garden and surrounding area.