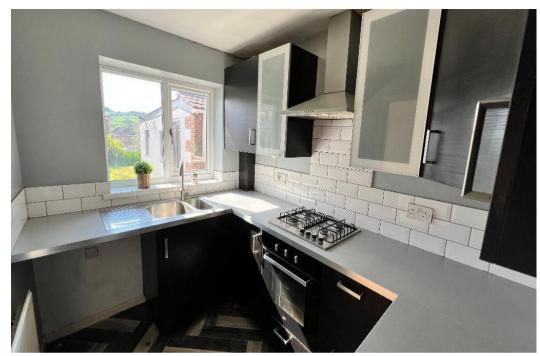

## **DESCRIPTION**

Semi detached, three bed property, with front and rear gardens, driveway for parking leading to garage.NO CHAIN. Sought after area of Nelson. Porch leading to living room, fitted kitchen with integrated cooker, conservatory. Two front facing bedrooms, upstairs bathroom with rear bedroom has views of the garden and surrounding area.