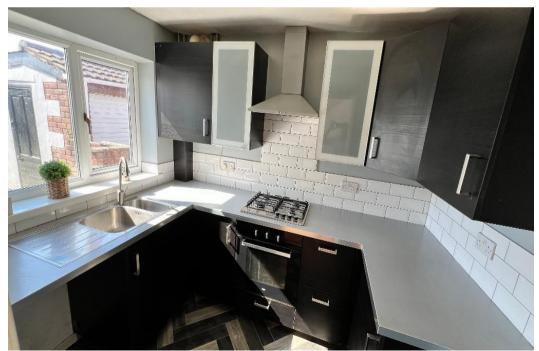

## **DESCRIPTION**

Semi detached, three bed property, with front and rear gardens, driveway for parking leading to garage.NO CHAIN. Sought after area of Nelson. Porch leading to living room, fitted kitchen with integrated cooker, conservatory. Two front facing bedrooms, upstairs bathroom with rear bedroom has views of the garden and surrounding area.