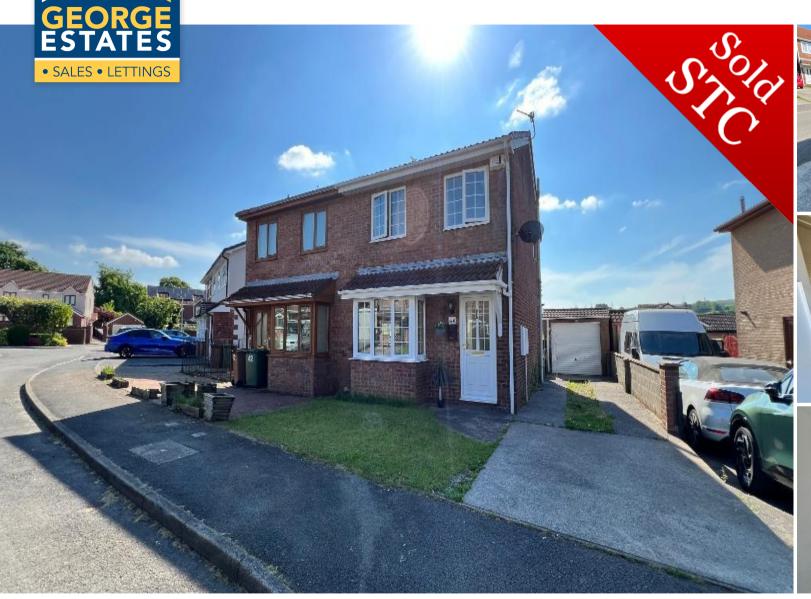

## **DESCRIPTION**

Semi detached, three bed property, with front and rear gardens, driveway for parking leading to garage.NO CHAIN. Sought after area of Nelson. Porch leading to living room, fitted kitchen with integrated cooker, conservatory. Two front facing bedrooms, upstairs bathroom with rear bedroom has views of the garden and surrounding area.