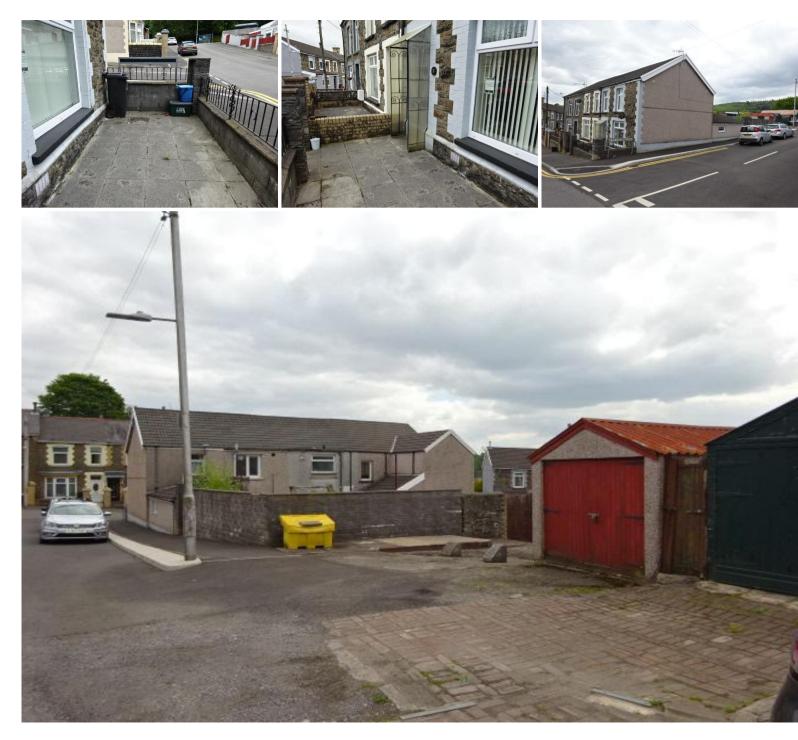

#### DESCRIPTION

For sale is this Large Three Bedroom end terraced property, ideally situated Area of Edwardsville, Two Good size Bathrooms Large Living room Large Kitchen Great For a Family, This benefits from a range of local amenities. This property has great potential, Walking distance to Quakers yard railway station. (Must be Viewed) GARAGE Large garage accessed from rear lane.