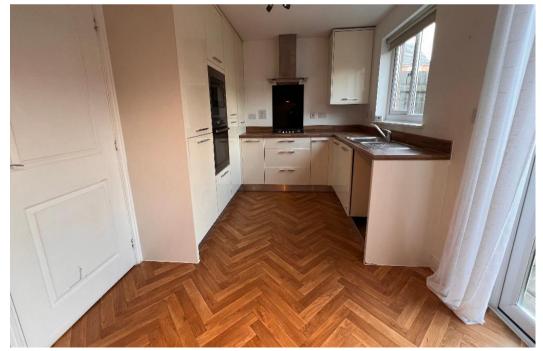

## **DESCRIPTION**

Semi detached three bed property, NO CHAIN. Front allocated parking, side gate access to garden. Porch leading to downstairs W/C, living room, fitted kitchen (integrated cooker, hob, microwave, fridge freezer, dishwasher), kitchen dinning area, Upstairs has ,main bedroom with en-suite, separate bathroom, two further bedrooms.