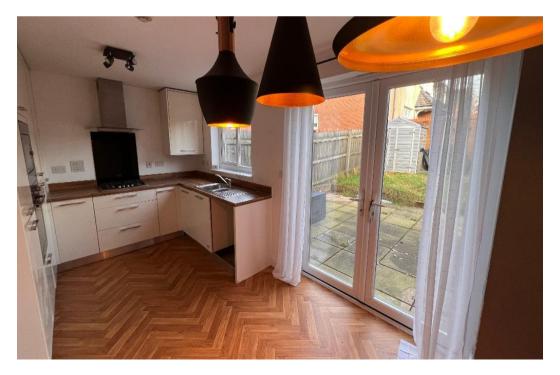

## **DESCRIPTION**

Semi detached three bed property, NO CHAIN. Front allocated parking, side gate access to garden. Porch leading to downstairs W/C, living room, fitted kitchen (integrated cooker, hob, microwave, fridge freezer, dishwasher), kitchen dinning area, Upstairs has ,main bedroom with en-suite, separate bathroom, two further bedrooms.