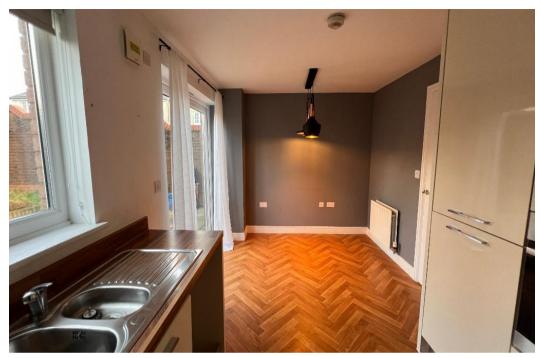

## **DESCRIPTION**

Semi detached three bed property, NO CHAIN. Front allocated parking, side gate access to garden. Porch leading to downstairs W/C, living room, fitted kitchen (integrated cooker, hob, microwave, fridge freezer, dishwasher), kitchen dinning area, Upstairs has ,main bedroom with en-suite, separate bathroom, two further bedrooms.