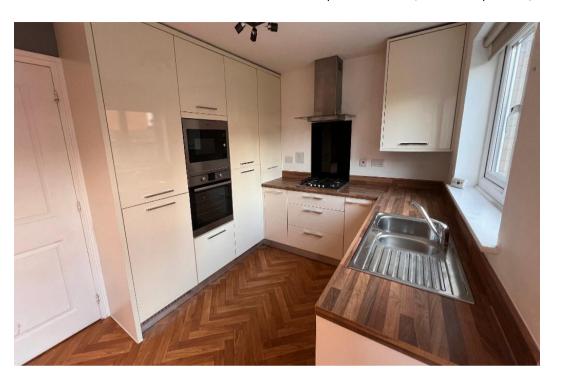

## **DESCRIPTION**

Semi detached three bed property, NO CHAIN. Front allocated parking, side gate access to garden. Porch leading to downstairs W/C, living room, fitted kitchen (integrated cooker, hob, microwave, fridge freezer, dishwasher), kitchen dinning area, Upstairs has ,main bedroom with en-suite, separate bathroom, two further bedrooms.