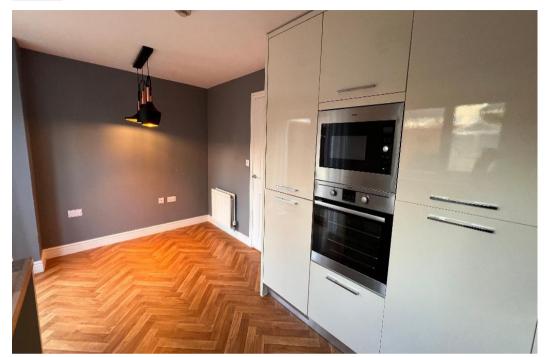

## **DESCRIPTION**

Semi detached three bed property, NO CHAIN. Front allocated parking, side gate access to garden. Porch leading to downstairs W/C, living room, fitted kitchen (integrated cooker, hob, microwave, fridge freezer, dishwasher), kitchen dinning area, Upstairs has ,main bedroom with en-suite, separate bathroom, two further bedrooms.