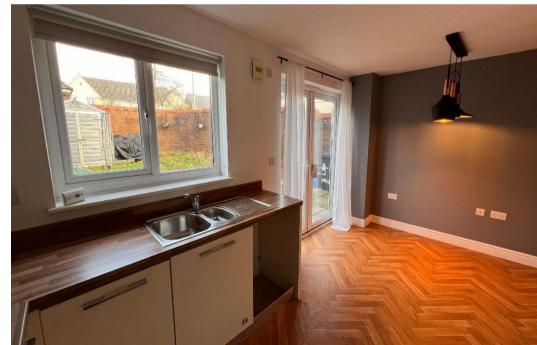

## **DESCRIPTION**

Semi detached three bed property, NO CHAIN. Front allocated parking, side gate access to garden. Porch leading to downstairs W/C, living room, fitted kitchen (integrated cooker, hob, microwave, fridge freezer, dishwasher), kitchen dinning area, Upstairs has ,main bedroom with en-suite, separate bathroom, two further bedrooms.