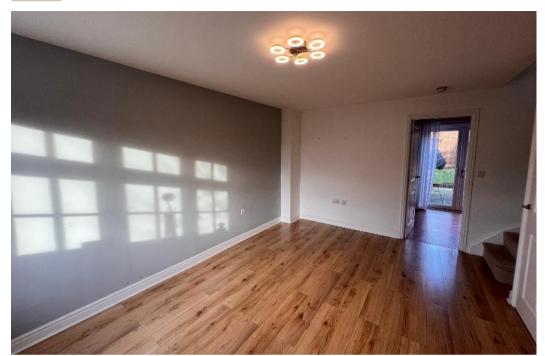

## **DESCRIPTION**

Semi detached three bed property, NO CHAIN. Front allocated parking, side gate access to garden. Porch leading to downstairs W/C, living room, fitted kitchen (integrated cooker, hob, microwave, fridge freezer, dishwasher), kitchen dinning area, Upstairs has ,main bedroom with en-suite, separate bathroom, two further bedrooms.