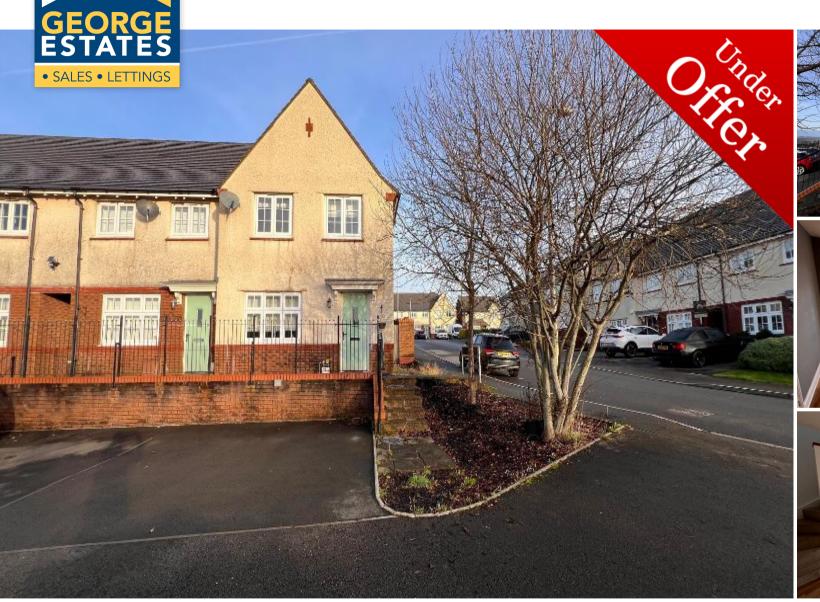

## **DESCRIPTION**

Semi detached three bed property, NO CHAIN. Front allocated parking, side gate access to garden. Porch leading to downstairs W/C, living room, fitted kitchen (integrated cooker, hob, microwave, fridge freezer, dishwasher), kitchen dinning area, Upstairs has ,main bedroom with en-suite, separate bathroom, two further bedrooms.