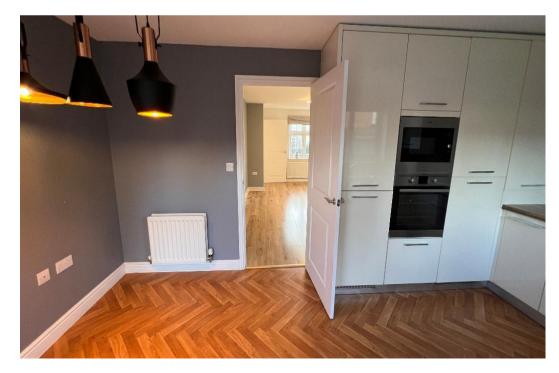

## **DESCRIPTION**

Semi detached three bed property, NO CHAIN. Front allocated parking, side gate access to garden. Porch leading to downstairs W/C, living room, fitted kitchen (integrated cooker, hob, microwave, fridge freezer, dishwasher), kitchen dinning area, Upstairs has ,main bedroom with en-suite, separate bathroom, two further bedrooms.