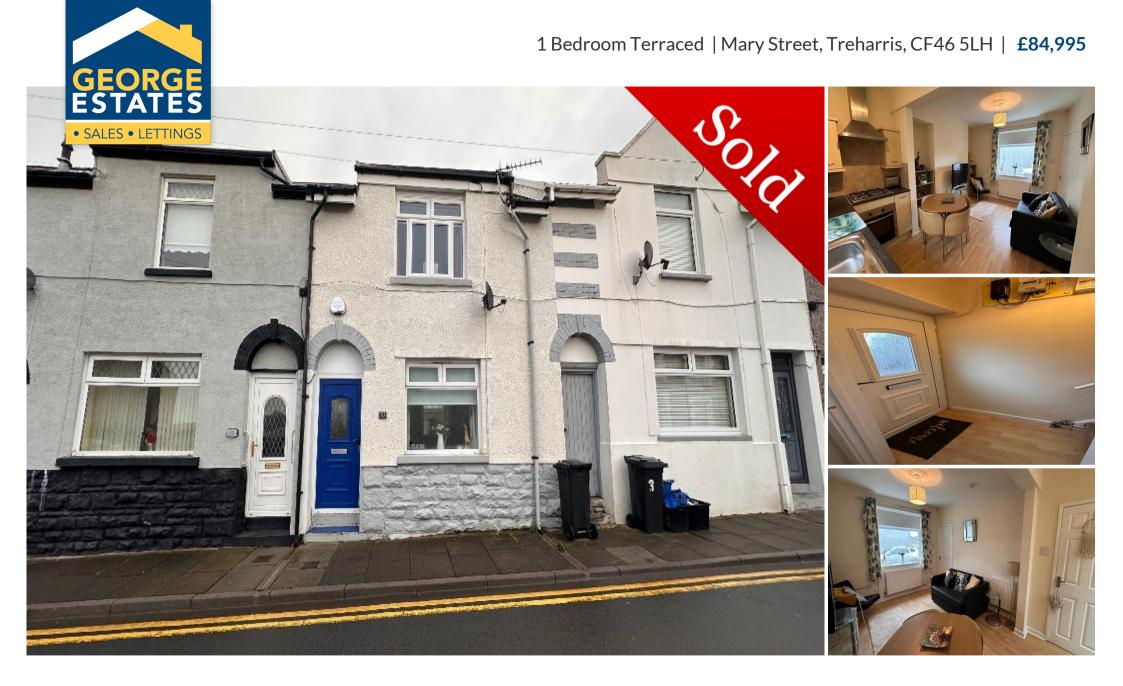

## DESCRIPTION

Beautifully presented one bedroom mid tce, NO CHAIN. Porch leading to living room, fitted kitchen, upstairs has bedroom and bathroom. Rear garden has ground and upper levels, with shared access from the front of the property to the rear.

1 Bedroom Terraced | Mary Street, Treharris | £84,995