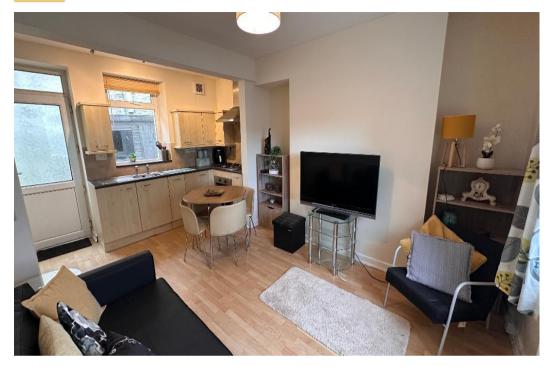

## DESCRIPTION

Beautifully presented one bedroom mid tce, NO CHAIN. Porch leading to living room, fitted kitchen, upstairs has bedroom and bathroom. Rear garden has ground and upper levels, with shared access from the front of the property to the rear.