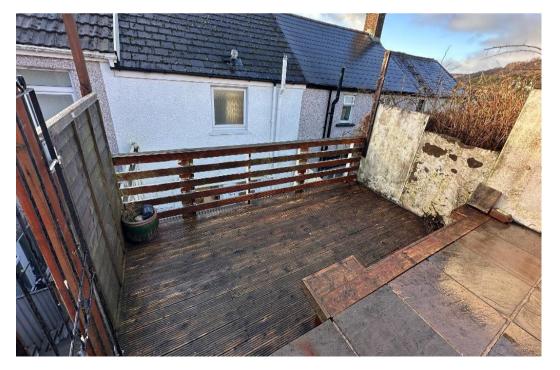

## DESCRIPTION

Beautifully presented one bedroom mid tce, NO CHAIN. Porch leading to living room, fitted kitchen, upstairs has bedroom and bathroom. Rear garden has ground and upper levels, with shared access from the front of the property to the rear.