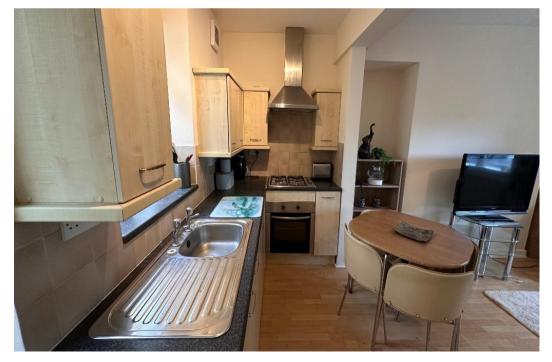

## DESCRIPTION

Beautifully presented one bedroom mid tce, NO CHAIN. Porch leading to living room, fitted kitchen, upstairs has bedroom and bathroom. Rear garden has ground and upper levels, with shared access from the front of the property to the rear.