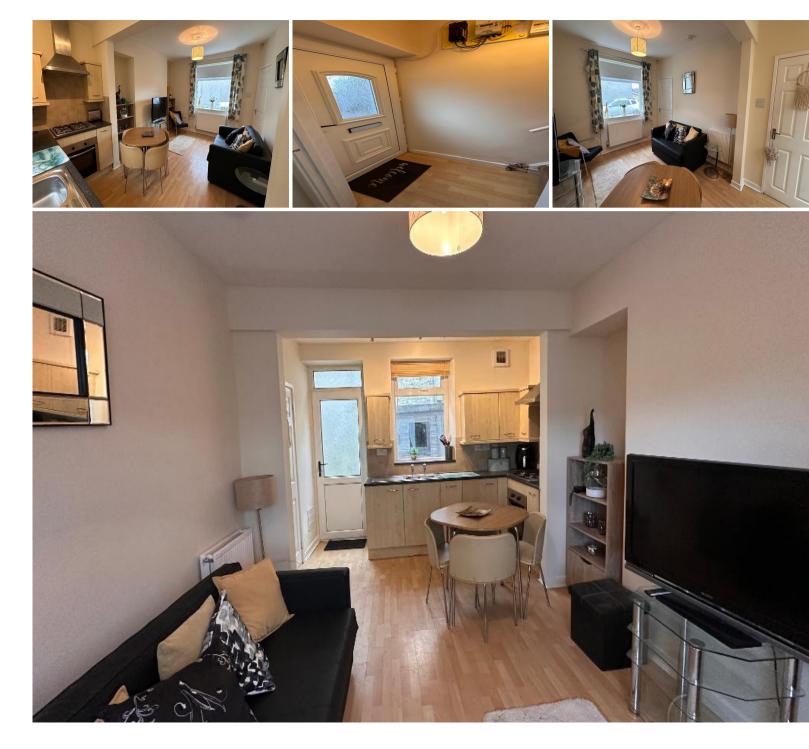

## DESCRIPTION

Beautifully presented one bedroom mid tce, NO CHAIN. Porch leading to living room, fitted kitchen, upstairs has bedroom and bathroom. Rear garden has ground and upper levels, with shared access from the front of the property to the rear.