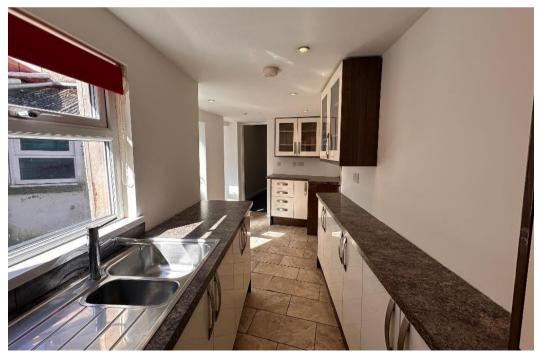

## **DESCRIPTION**

Mid tce three bed property (additional attic room), walking distance to Merthyr Town centre. Porch leading to living room, fitted kitchen, upstairs bathroom.

Three front facing bedrooms with converted attic room.NO CHAIN.