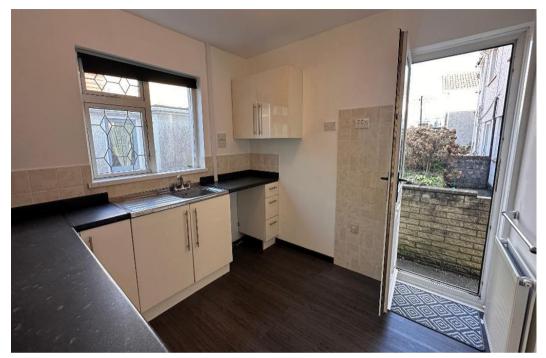

Three bed semi detached, front and rear gardens (garage), hallway leading to living room, fitted kitchen, dining room, two front facing bedrooms with panoramic views, upstairs bathroom.