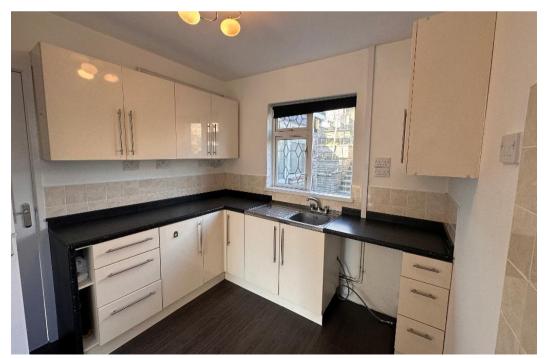

Three bed semi detached, front and rear gardens (garage), hallway leading to living room, fitted kitchen, dining room, two front facing bedrooms with panoramic views, upstairs bathroom.