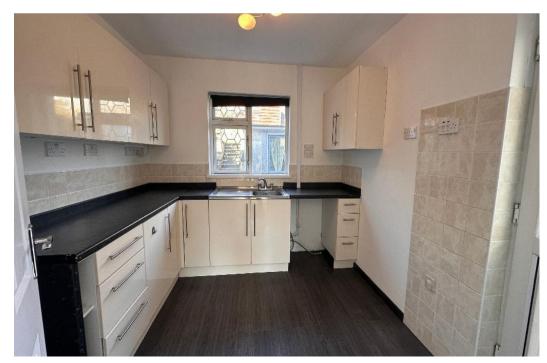

Three bed semi detached, front and rear gardens (garage), hallway leading to living room, fitted kitchen, dining room, two front facing bedrooms with panoramic views, upstairs bathroom.