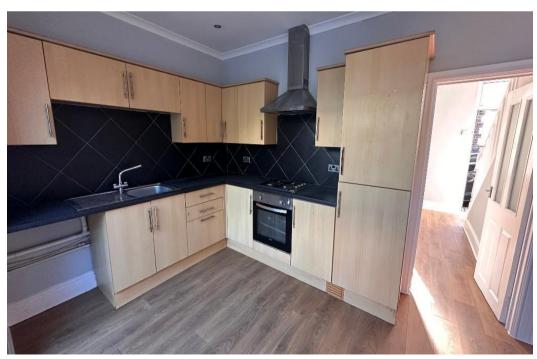

## **DESCRIPTION**

Ready to move in, mid tce, two bed property, excellent links to A470 corridors.
Living room, kitchen / diner, integrated cooker, downstairs W/C. Front and rear facing bedrooms, upstairs bathroom. Enclosed rear garden. NO CHAIN.