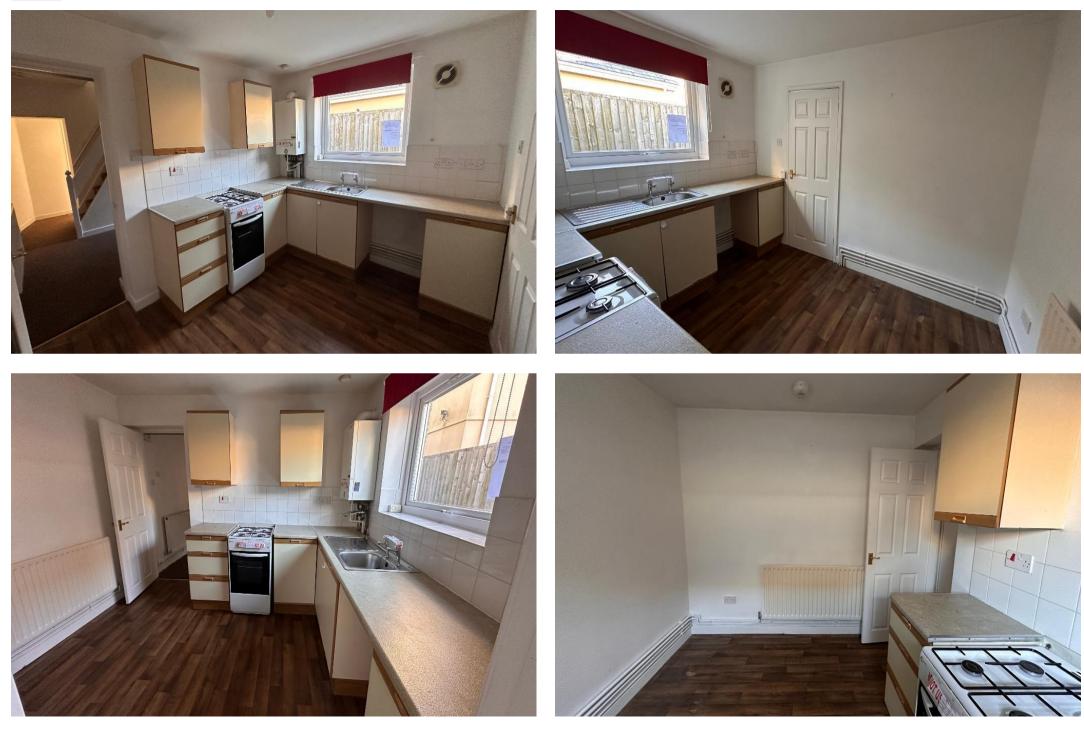

#### DESCRIPTION

End tce two bedroom property situated within a short walk to the village of Nelson. Porch leading to fitted kitchen, living room, separate dining room, downstairs bathroom, good size bedrooms. NO CHAIN. Refurbishment required.