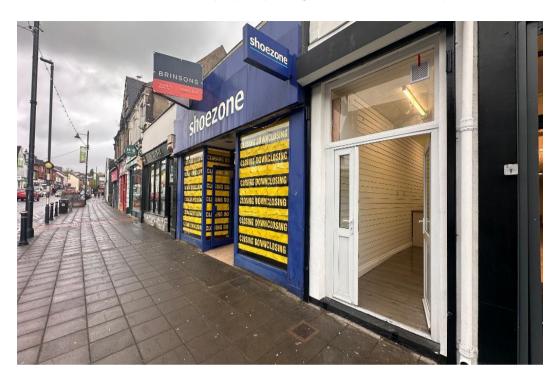

## **DESCRIPTION**

Commercial property is located in the busy town of "Blackwood" easily accessible 14 miles North of West of Newport and twenty five miles North of Cardiff. Ground floor self contained commercial shop unit situated in an excellent prominent position on Blackwood High Street, the towns main retail throughfare providing a high level of footfall. Excellent option for a start up or small business benefiting from very low overheads including ZERO business rates.