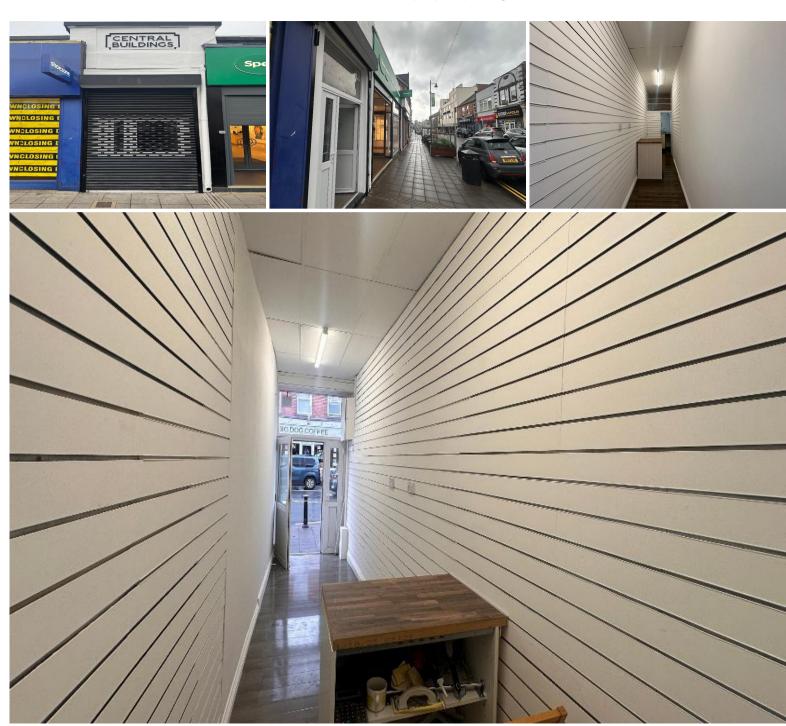

## **DESCRIPTION**

Commercial property is located in the busy town of "Blackwood" easily accessible 14 miles North of West of Newport and twenty five miles North of Cardiff. Ground floor self contained commercial shop unit situated in an excellent prominent position on Blackwood High Street, the towns main retail throughfare providing a high level of footfall. Excellent option for a start up or small business benefiting from very low overheads including ZERO business rates.