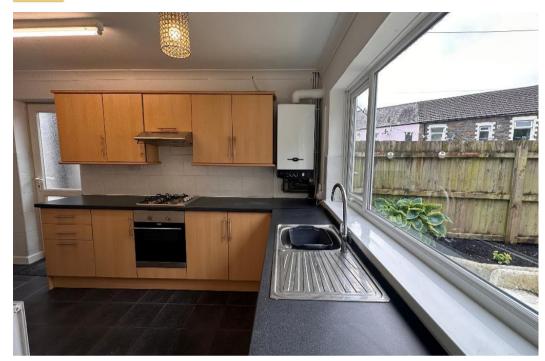

## **DESCRIPTION**

Well presented three bed mid tce, porch leading to living room, fitted kitchen, downstairs bathroom, enclosed rear garden with block shed to rear. NO CHAIN.