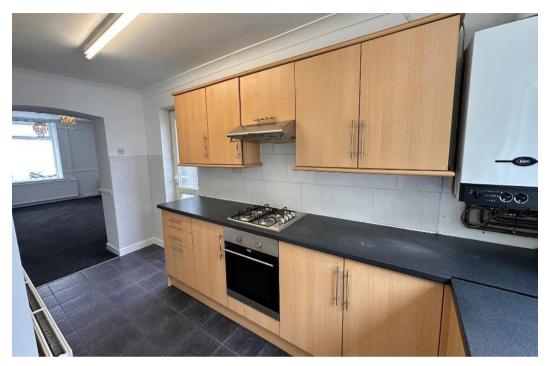

## **DESCRIPTION**

Well presented three bed mid tce, porch leading to living room, fitted kitchen, downstairs bathroom, enclosed rear garden with block shed to rear. NO CHAIN.