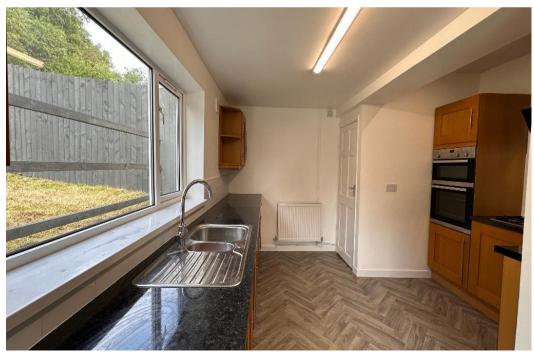

#### DESCRIPTION

Beautifully presented semi detached three bed property. Porch leading to living room / dining room , fitted kitchen with integrated cooker, downstairs W/C.

Upstairs good size bedrooms with bathroom. Enclosed rear garden with side access, lawn area with decked area to upper garden.