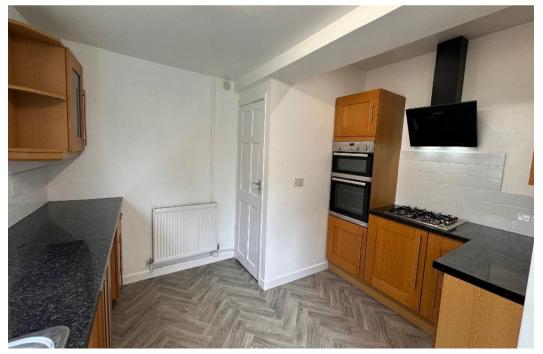

#### DESCRIPTION

Beautifully presented semi detached three bed property. Porch leading to living room / dining room , fitted kitchen with integrated cooker, downstairs W/C.

Upstairs good size bedrooms with bathroom. Enclosed rear garden with side access, lawn area with decked area to upper garden.