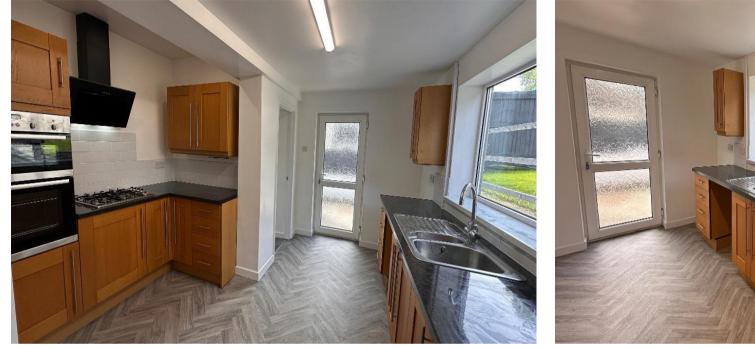

#### DESCRIPTION

Beautifully presented semi detached three bed property. Porch leading to living room / dining room , fitted kitchen with integrated cooker, downstairs W/C.

Upstairs good size bedrooms with bathroom. Enclosed rear garden with side access, lawn area with decked area to upper garden.