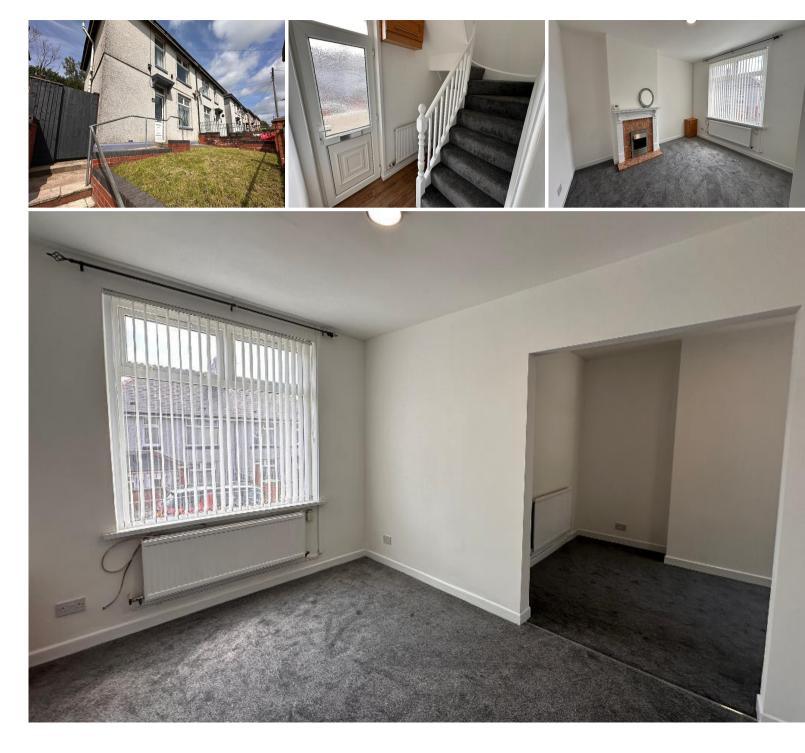

#### DESCRIPTION

Beautifully presented semi detached three bed property. Porch leading to living room / dining room , fitted kitchen with integrated cooker, downstairs W/C.

Upstairs good size bedrooms with bathroom. Enclosed rear garden with side access, lawn area with decked area to upper garden.