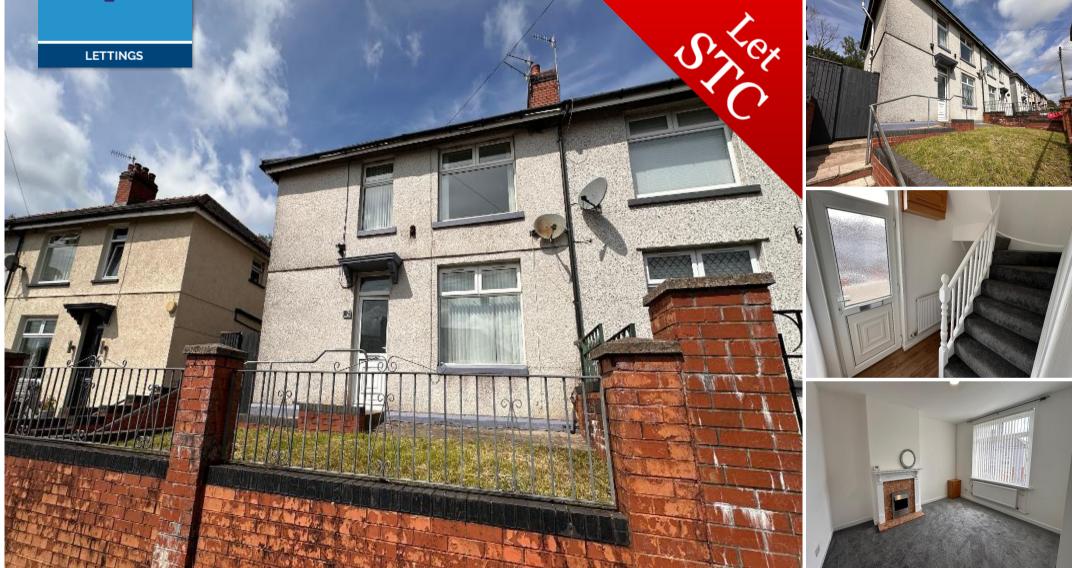

#### DESCRIPTION

Beautifully presented semi detached three bed property. Porch leading to living room / dining room , fitted kitchen with integrated cooker, downstairs W/C.

Upstairs good size bedrooms with bathroom. Enclosed rear garden with side access, lawn area with decked area to upper garden.