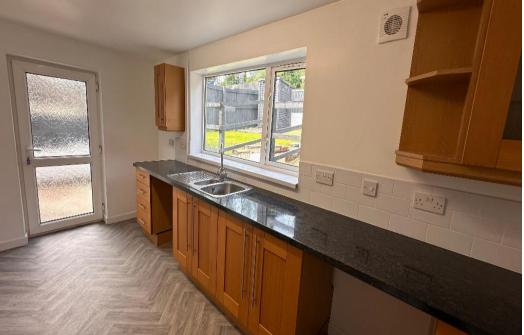

#### DESCRIPTION

Beautifully presented semi detached three bed property. Porch leading to living room / dining room , fitted kitchen with integrated cooker, downstairs W/C.

Upstairs good size bedrooms with bathroom. Enclosed rear garden with side access, lawn area with decked area to upper garden.